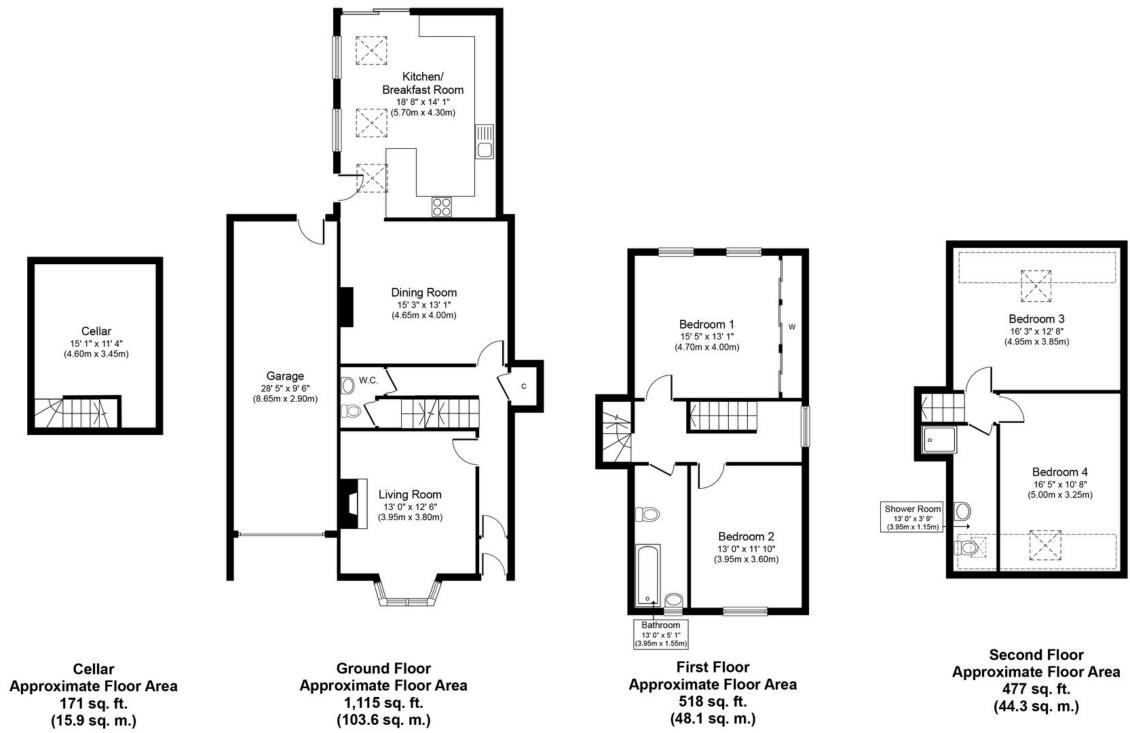

SCAN FOR MORE INFO SIZE - 2281 Sq Ft TENURE - Freehold COUNCIL TAX - Solihull MBC - E BROADBAND - Upload Max 1000 Mpbs Download Max 1000 Mpbs MOBILE - EE Three O2 Vodaphone EPC - D PARKING - Garage and Driveway Parking FLOODRISK - No Risk SERVICES - Mains COVENANTS - N/A

Whilst every attempt has been made to ensure the accuracy of the floor plan contained here, measurements of doors, windows, rooms and any other items are approximate and no responsibility is taken for any error, omission, or mis-statement. The measurements should not be relied upon for valuation, transaction and/or funding purposes This plan is for illustrative purposes only and should be used as such by any prospective purchaser or tenant. The services, systems and appliances shown have not been tested and no guarantee as to their operability or efficiency can be given.