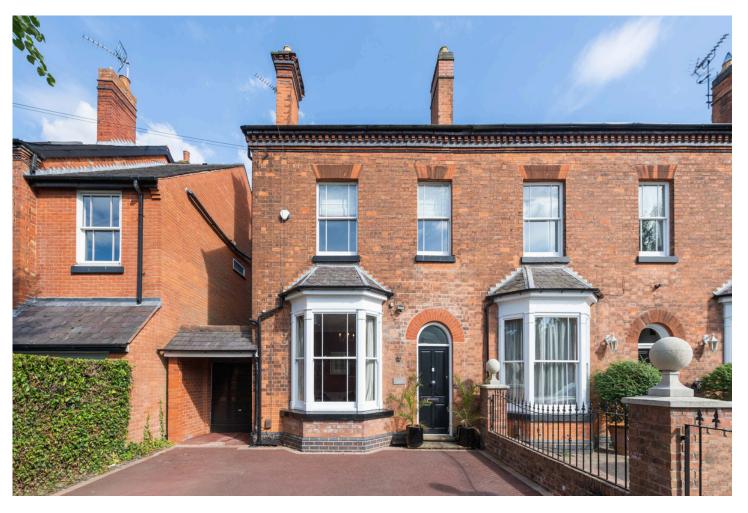

## 205 Station Road, Knowle

Beautifully presented four-bedroom Victorian semi-detached property in Knowle, offering over 2,000 sq ft of versatile living space. Features a large south-east facing garden, extended kitchen diner, and period features throughout. Located close to Arden Academy and a short walk to Knowle High Street.

## FEATURES

- Beautiful Victorian Semi Detached
- Four Double Bedrooms
- Extended Kitchen Diner
- Cellar
- Large South Easterly Facing Garden
- Arden Catchment
- Period Features Throughout
- Over 2,000 sq ft
- Short Walk to Knowle High Street