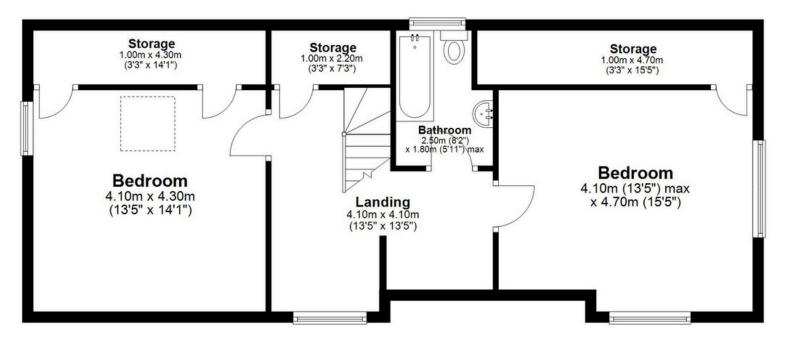

### **Ground Floor**

Approx. 75.9 sq. metres (817.5 sq. feet)

**First Floor** 

Approx. 67.1 sq. metres (722.3 sq. feet)

Total area: approx. 143.0 sq. metres (1539.8 sq. feet)

Top Lock View, Kenilworth Road, Knowle