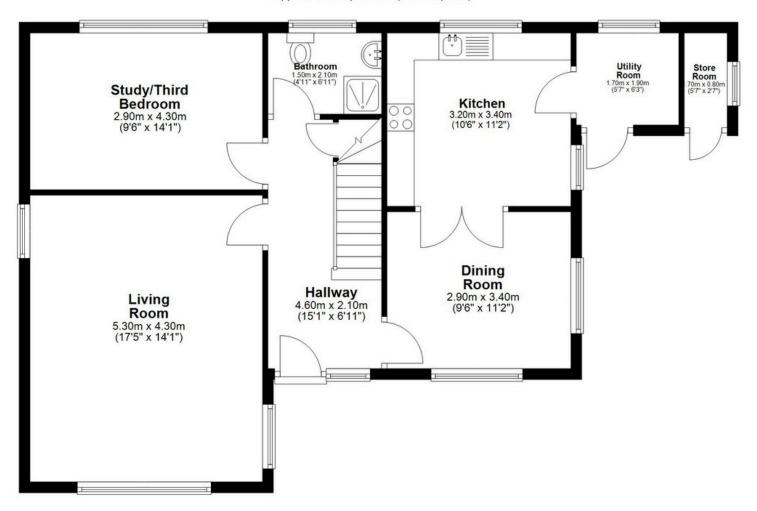

### **Ground Floor**

Approx. 75.9 sq. metres (817.5 sq. feet)

**First Floor** 

Approx. 67.1 sq. metres (722.3 sq. feet)

Total area: approx. 143.0 sq. metres (1539.8 sq. feet)

Top Lock View, Kenilworth Road, Knowle