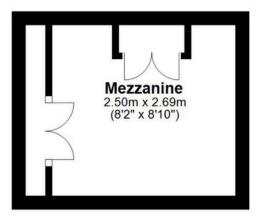

# Mezzanine

Approx. 7.7 sq. metres (82.6 sq. feet)

Total area: approx. 84.1 sq. metres (905.2 sq. feet)

6 The Old School House, Bentley Heath