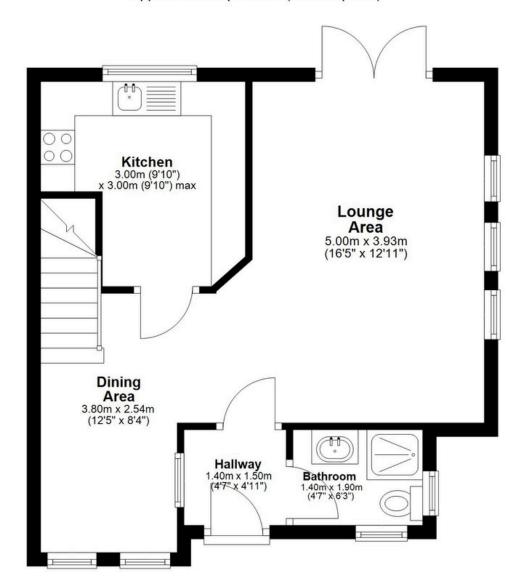

## **Ground Floor**

Approx. 41.8 sq. metres (450.1 sq. feet)

## **First Floor**

Approx. 34.6 sq. metres (372.5 sq. feet)

# Mezzanine

Approx. 7.7 sq. metres (82.6 sq. feet)

Total area: approx. 84.1 sq. metres (905.2 sq. feet)

6 The Old School House, Bentley Heath