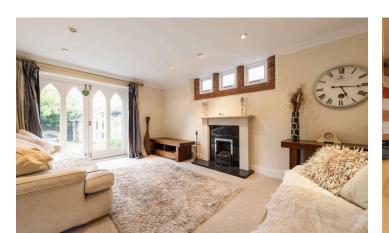

### 6 The Old School House

Offers Over £425,000

This immaculately presented two-bedroom converted Victorian schoolhouse is set in the heart of Bentley Heath. It features open-plan living, two double bedrooms, and its own private garden, all whilst retaining original Victorian features.

#### **FEATURES**

- Converted Victorian Schoolhouse
- Downstairs Shower Room
- Open Plan Living
- Fitted Kitchen
- Two Double Bedrooms
- Private Garden
- Walking Distance to Local Amenities
- NO UPWARD CHAIN