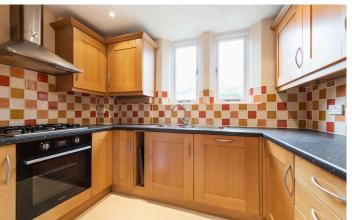

#### **FEATURES**

- Converted Victorian Schoolhouse
- Downstairs Shower Room
- Open Plan Living
- Fitted Kitchen
- Two Double Bedrooms
- Private Garden
- Walking Distance to Local Amenities
- NO UPWARD CHAIN