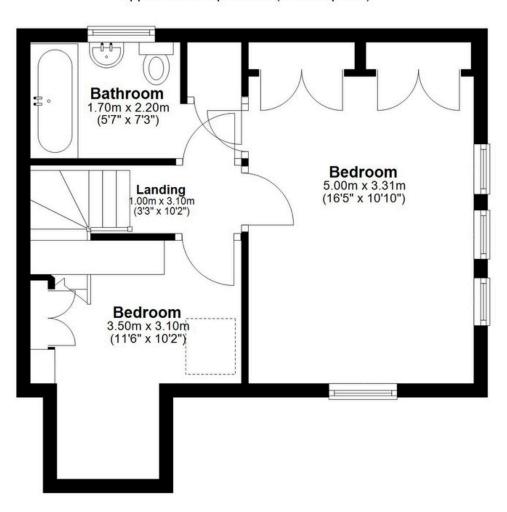

- No Risk SERVICES - Mains COVENANTS - N/A

Are you an investor interested in expanding your portfolio?

Call 01564 777 314 to provide your investment criteria for alerts.

### 6 The Old School House

Offers Over £425,000

This immaculately presented two-bedroom converted Victorian schoolhouse is set in the heart of Bentley Heath. It features open-plan living, two double bedrooms, and its own private garden, all whilst retaining original Victorian features.

#### **FEATURES**

- Converted Victorian Schoolhouse
- Downstairs Shower Room
- Open Plan Living
- Fitted Kitchen
- Two Double Bedrooms
- Private Garden
- Walking Distance to Local Amenities
- NO UPWARD CHAIN

## **Ground Floor**

Approx. 41.8 sq. metres (450.1 sq. feet)



## **First Floor**

Approx. 34.6 sq. metres (372.5 sq. feet)



# Mezzanine

Approx. 7.7 sq. metres (82.6 sq. feet)



Total area: approx. 84.1 sq. metres (905.2 sq. feet)

6 The Old School House, Bentley Heath