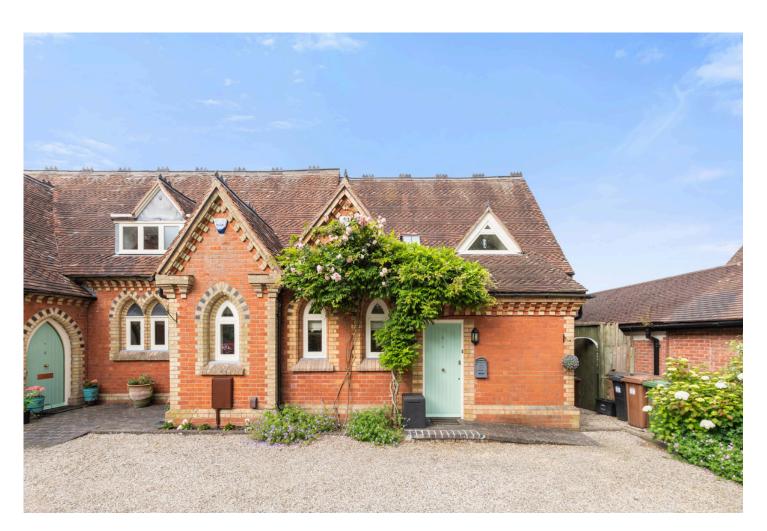

### 6 The Old School House

Offers Over £425,000

This immaculately presented two-bedroom converted Victorian schoolhouse is set in the heart of Bentley Heath. It features open-plan living, two double bedrooms, and its own private garden, all whilst retaining original Victorian features.

#### **FEATURES**

- Converted Victorian Schoolhouse
- Downstairs Shower Room
- Open Plan Living
- Fitted Kitchen
- Two Double Bedrooms
- Private Garden
- Walking Distance to Local Amenities
- NO UPWARD CHAIN