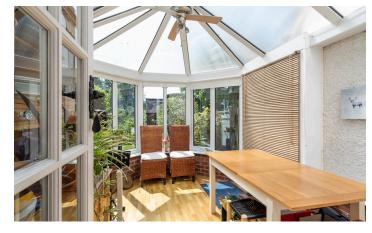

## **FEATURES**

- Beautiful Victorian Semi Detached Cottage
- Built in 1897 in the Arts and Crafts Style
- Three Bedrooms
- Lounge with Wood Burner
- Well Equipped Breakfast/Kitchen
- Conservatory
- Large South Facing Garden
- Off Road parking for Two Cars
- Retains Original Features
- Located in the Heart of Lapworth