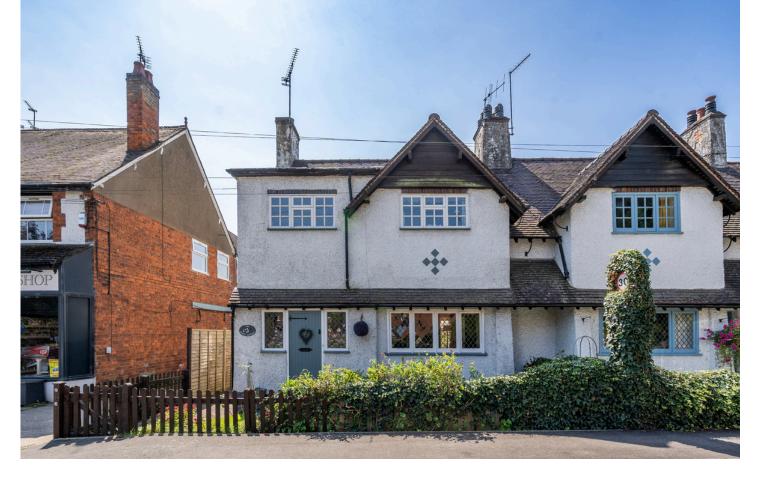

## 1 White Cottages, Lapworth

Offers Over £450,000

This lovely character three-bedroom semi-detached cottage stands in the very heart of Lapworth village and is well presented throughout, it really needs to be viewed internally to be fully appreciated. The property, built in 1897, retains many original features and offers a perfect blend of historical charm and modern convenience.

## **FEATURES**

- Beautiful Victorian Semi Detached Cottage
- Built in 1897 in the Arts and Crafts Style
- Three Bedrooms
- Lounge with Wood Burner
- Well Equipped Breakfast/Kitchen
- Conservatory
- Large South Facing Garden
- Off Road parking for Two Cars
- Retains Original Features
- Located in the Heart of Lapworth