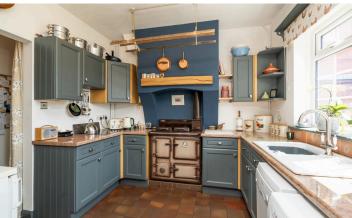

## **FEATURES**

- Beautiful Victorian Semi Detached Cottage
- Built in 1897 in the Arts and Crafts Style
- Three Bedrooms
- Lounge with Wood Burner
- Well Equipped Breakfast/Kitchen
- Conservatory
- Large South Facing Garden
- Off Road parking for Two Cars
- Retains Original Features
- Located in the Heart of Lapworth