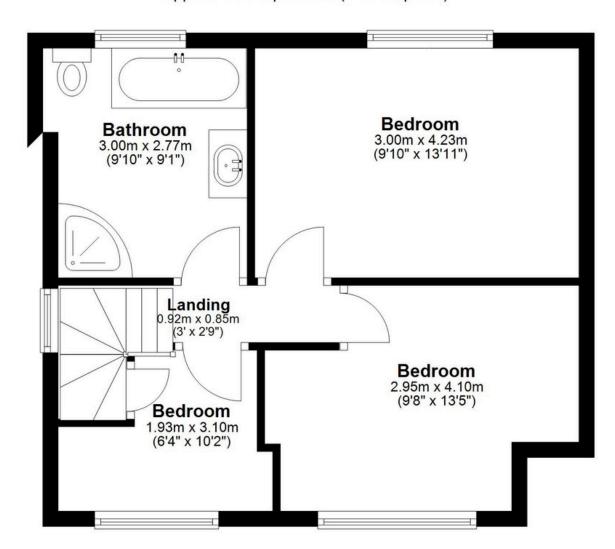

## **Ground Floor**

Approx. 55.3 sq. metres (595.3 sq. feet)

First Floor

Approx. 41.5 sq. metres (446.4 sq. feet)

Total area: approx. 96.8 sq. metres (1041.6 sq. feet)

1 White Cottages, Old Warwick Road