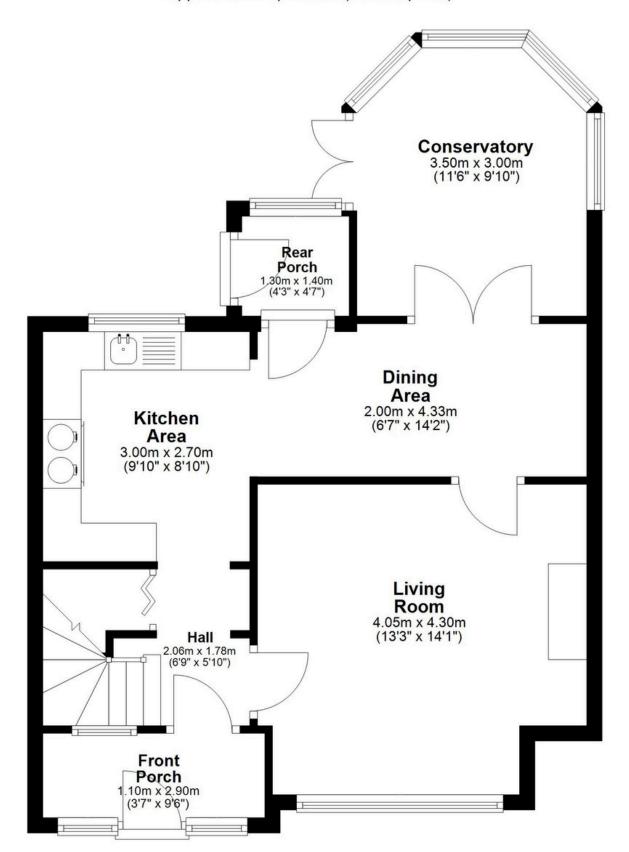

## **SCAN FOR MORE INFO**

SIZE - 1041 Sq Ft TENURE - Freehold

COUNCIL TAX - Warwick District Council E BROADBAND - Upload Max 220 Mbps Download Max 1000 Mbps

**MOBILE** - EE Three O2 Vodaphone

EPC - E

PARKING - Off Road Parking FLOODRISK - Very Low SERVICES - Mains COVENANTS - N/A

## **Ground Floor**

Approx. 55.3 sq. metres (595.3 sq. feet)

First Floor

Approx. 41.5 sq. metres (446.4 sq. feet)

Total area: approx. 96.8 sq. metres (1041.6 sq. feet)

1 White Cottages, Old Warwick Road