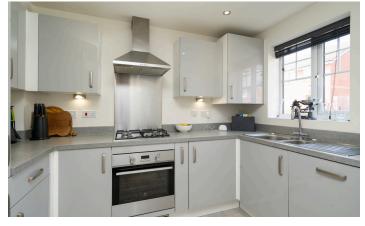

## FEATURES

- Modern Two Bedroom Semi Detached House
- Lounge with French Doors Leading to the Garden
- Kitchen with Fitted Appliances
- Convenient WC on the Ground Floor
- Benefitting from the remainder of the NHBC Warranty
- Main Bedroom with En Suite Shower room
- Off Road Parking for Two Cars
- Walking Distance to Dorridge Station
- NO UPWARD CHAIN