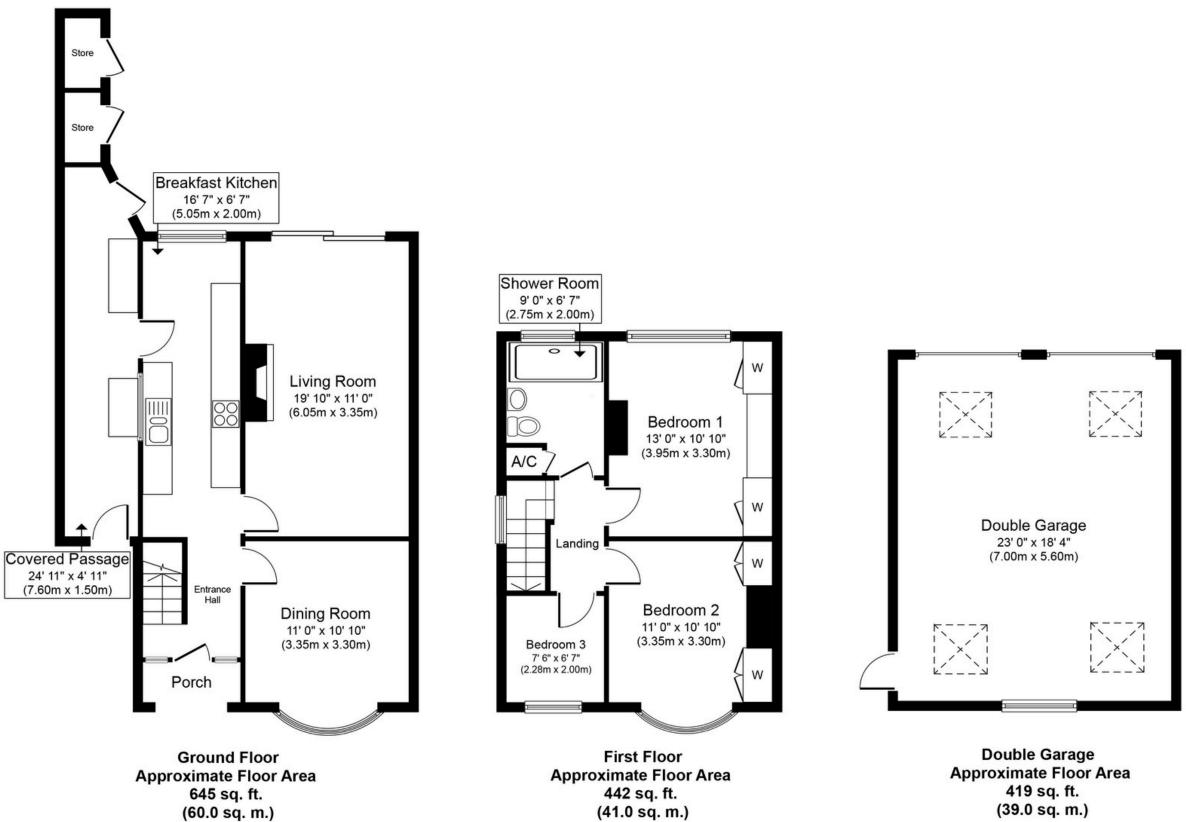

SCAN FOR MORE INFO SIZE - 1506 Sq Ft TENURE - Freehold COUNCIL TAX - Warwick Council - E BROADBAND - Upload Max 1000 Mbps Download Max 220 Mbps MOBILE - EE Three O2 EPC - B PARKING - Driveway Parking FLOODRISK - Very Low SERVICES - Mains COVENANTS - N/A

Whilst every attempt has been made to ensure the accuracy of the floor plan contained here, measurements of doors, windows, rooms and any other items are approximate and no responsibility is taken for any error, omission, or mis-statement. The measurements should not be relied upon for valuation, transaction and/or funding purposes This plan is for illustrative purposes only and should be used as such by any prospective purchaser or tenant. The services, systems and appliances shown have not been tested and no guarantee as to their operability or efficiency can be given.