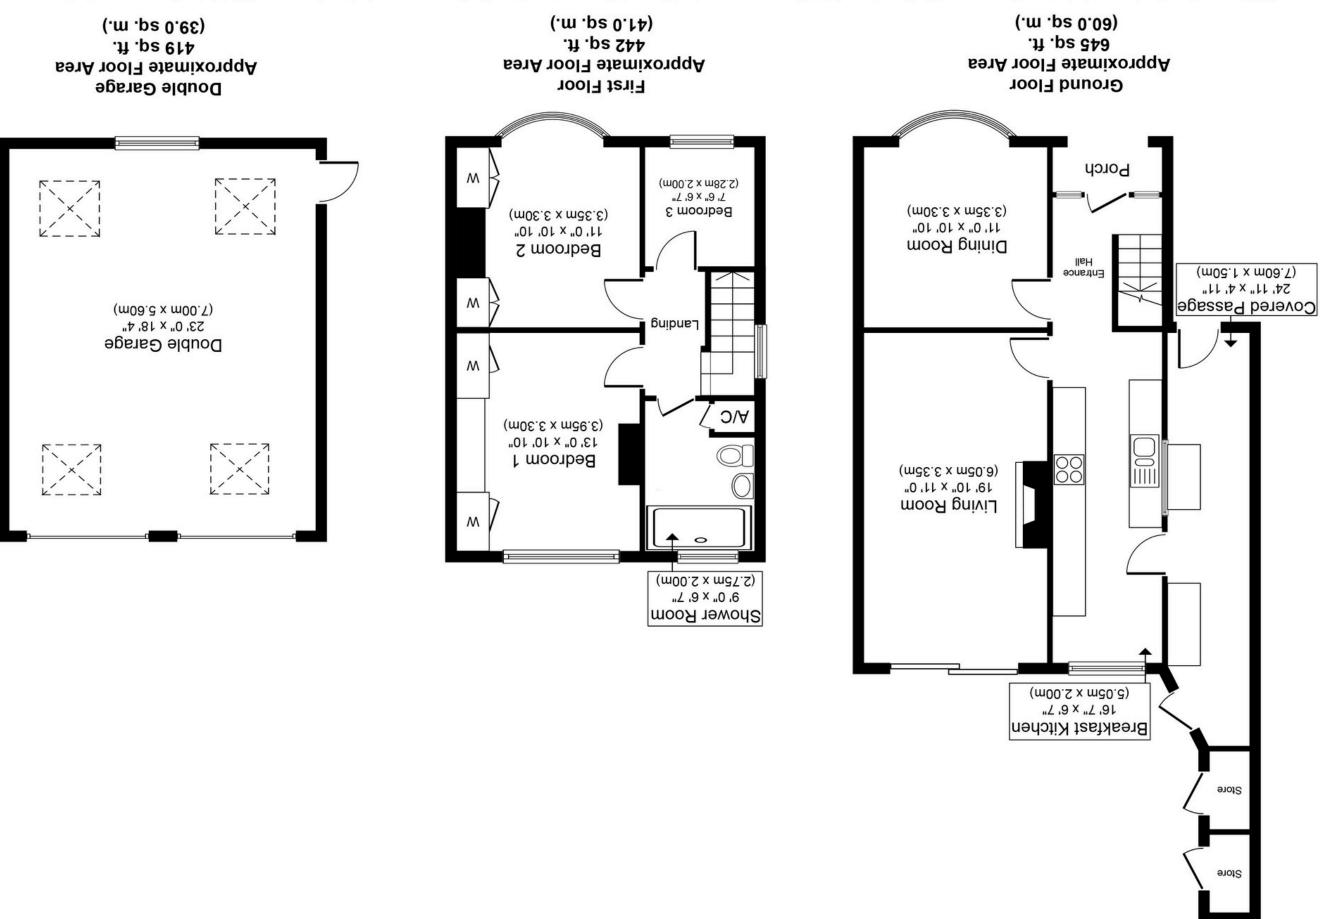

### **SCAN FOR MORE INFO**

**SIZE** - 1506 Sq Ft **TENURE** - Freehold

COUNCIL TAX - Warwick Council - E BROADBAND - Upload Max 1000 Mbps Download Max 220 Mbps

**MOBILE** - EE Three O2

**EPC** - B - 83

**PARKING -** For at least 2 Cars on driveway

Whilst every attempt has been made to ensure the accuracy of the floor plan contained here, measurements of doors, windows, rooms and any other items are approximate and no responsibility is taken for any prospective purchaser or tenant. The measurements should not be relied upon for valuation, transaction and/or funding purposes This plan is for illustrative purposes only and should be used as such by any prospective purchaser or tenant.