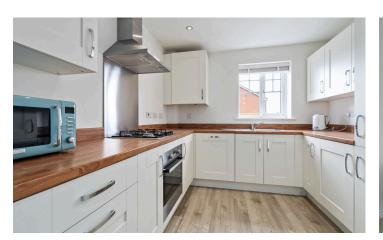

## **FEATURES**

- Beautifully Presented Two Bedroom First Floor Apartment
- Middlefield Spring Development
- Large Lounge/Diner
- Fitted Kitchen with Integrated Appliances
- Two Double Bedrooms
- Balance of Ten Year NHBC Guarantee
- Lift Access
- One Allocated Parking Space and Visitor Parking
- Walking Distance to Knowle and DorridgeNO UPWARD CHAIN