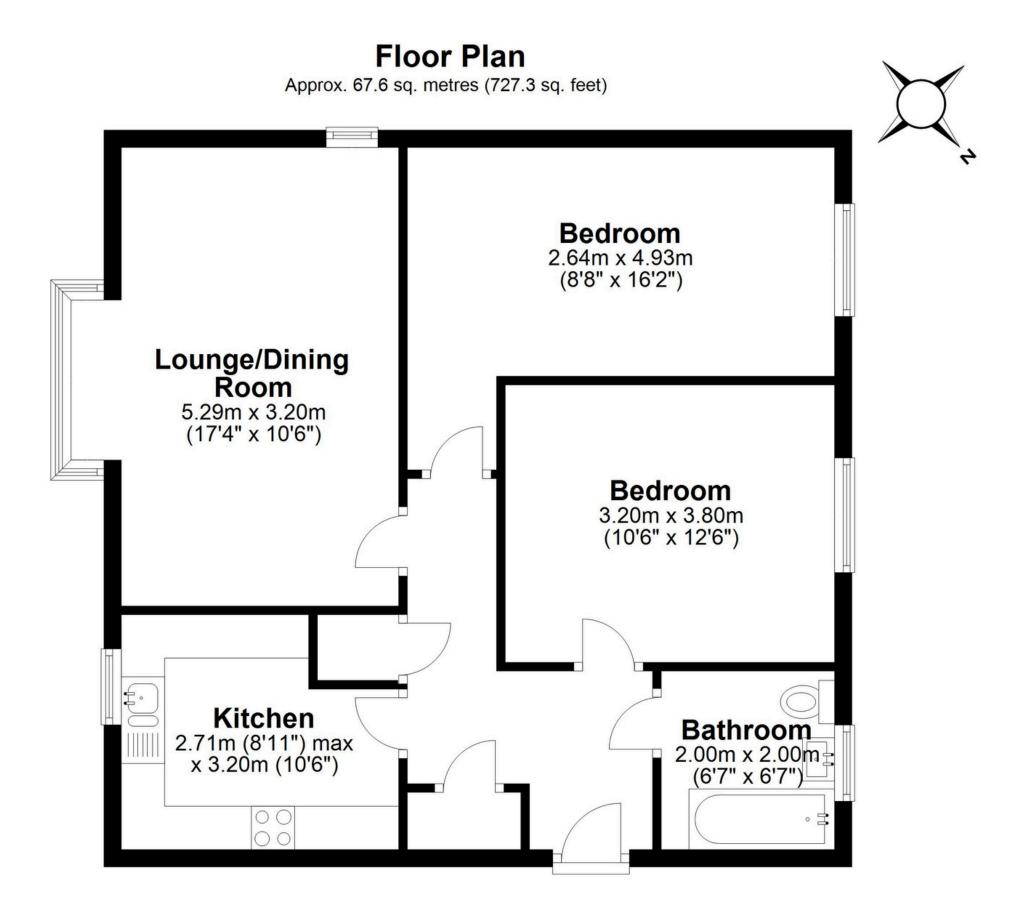

## **SCAN FOR MORE INFO**

**SIZE** - 727 Sq Ft **TENURE** - Leasehold

**COUNCIL TAX** - Solihull MBC - B **BROADBAND** - Upload Max 1000 Mbps Download Max 220 Mpbs

**MOBILE** - EE O2 Vodaphone

EPC - B

**PARKING -** One Allocated Parking Space &

Total area: approx. 67.6 sq. metres (727.3 sq. feet)

This floor plan is for illustration purposes only, this is not intended to be a measured/scaled survey or comply with RICS guidelines. All measurements (including total floor area) openings, orientation and floor area are approximate. No details are guaranteed, they cannot be relied upon for any purpose and do not form part of any agreement. A party must rely upon its own inspection(s). No responsibility is taken for any error, omission, or mis-statement.

Plan produced using PlanUp.