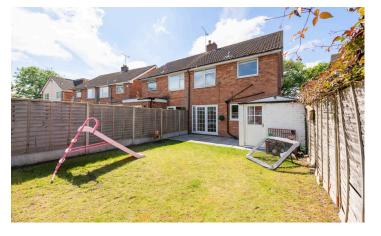

## School Road, Hockley Heath

Purchase Price of £350,000

Discover this modernised three-bedroom semi-detached house on School Road, featuring a spacious through lounge, modern kitchen, and private garden. Complete with a detached garage to the rear and off-road parking, this home is perfectly located within walking distance to local amenities and Hockley Heath Primary School.

### **FEATURES**

- Three Bedroom Semi Detached House
- Spacious Through Lounge with French Doors
- Modern Kitchen with Integrated Appliances
- Private Garden with Patio
- Downstairs WC
- Detached Garage to the rear and Off-Road Parking
- Walking Distance to Local Amenities
- Located in Tudor Grange Catchment Area