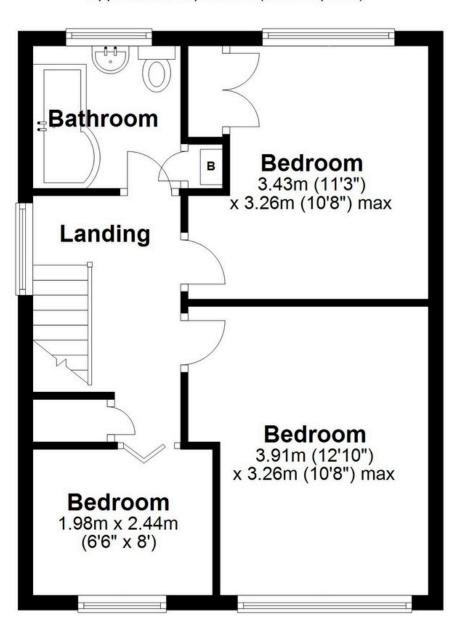

# First Floor

Approx. 39.8 sq. metres (428.2 sq. feet)

Total area: approx. 91.4 sq. metres (984.3 sq. feet)

This floor plan is for illustration purposes only, this is not intended to be a measured/scaled survey or comply with RICS guidelines. All measurements (including total floor area) openings, orientation and floor area are approximate. No details are guaranteed, they cannot be relied upon for any purpose and do not form part of any agreement. A party must rely upon its own inspection(s). No responsibility is taken for any error, omission, or mis-statement.