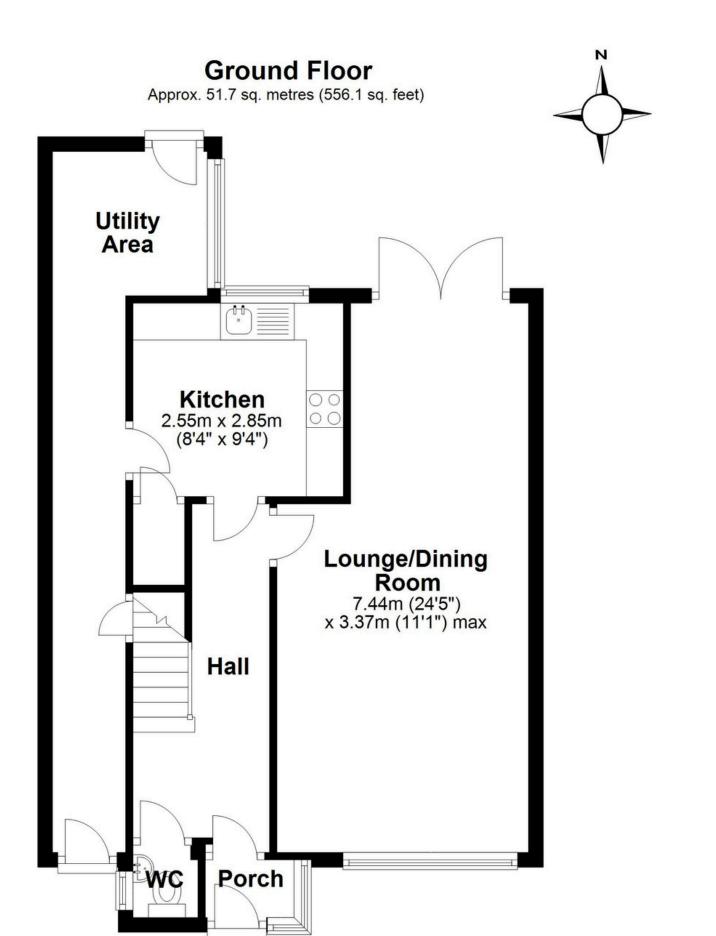

# First Floor

Approx. 39.8 sq. metres (428.2 sq. feet)

Total area: approx. 91.4 sq. metres (984.3 sq. feet)

This floor plan is for illustration purposes only, this is not intended to be a measured/scaled survey or comply with RICS guidelines. All measurements (including total floor area) openings, orientation and floor area are approximate. No details are guaranteed, they cannot be relied upon for any purpose and do not form part of any agreement. A party must rely upon its own inspection(s). No responsibility is taken for any error, omission, or mis-statement.

Plan produced using PlanUp.