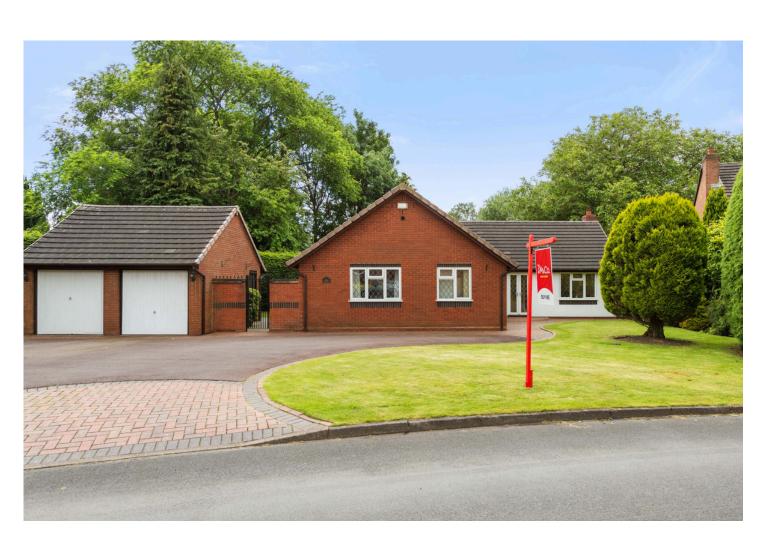

## QUEEN ELEANORS DRIVE

(nowle, B93

This well-presented four-bedroom detached bungalow in the peaceful cul-de-sac of Queen Eleanors Drive, Knowle. Featuring spacious single-storey living with a double garage, ample parking, and a beautiful south-facing garden. Ideal for downsizers. Offered with no upward chain.

## **FEATURES**

- Well Presented Four Bedroom Detached Bungalow
- Large Dual Aspect Living Room
- Separate Dining Room
- Breakfast Kitchen with Utility
- Principal Bedroom with En Suite
- Three Additional Good Sized Bedrooms
- Large Easily Maintained South Facing Garden
- Detached Double Garage
- Ample Driveway Parking
- Sought After Location in Knowle
- NO UPWARD CHAIN