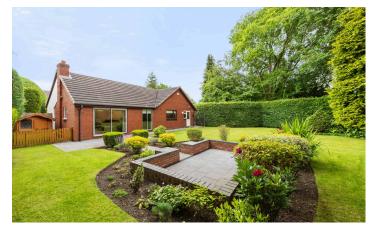

## QUEEN ELEANORS DRIVE

(nowle, B93

This well-presented four-bedroom detached bungalow in the peaceful cul-de-sac of Queen Eleanors Drive, Knowle. Featuring spacious single-storey living with a double garage, ample parking, and a beautiful south-facing garden. Ideal for downsizers. Offered with no upward chain.

## **FEATURES**

- Well Presented Four Bedroom Detached Bungalow
- Large Dual Aspect Living Room
- Separate Dining Room
- Breakfast Kitchen with Utility
- Principal Bedroom with En Suite
- Three Additional Good Sized Bedrooms
- Large Easily Maintained South Facing Garden
- Detached Double Garage
- Ample Driveway Parking
- Sought After Location in Knowle
- NO UPWARD CHAIN