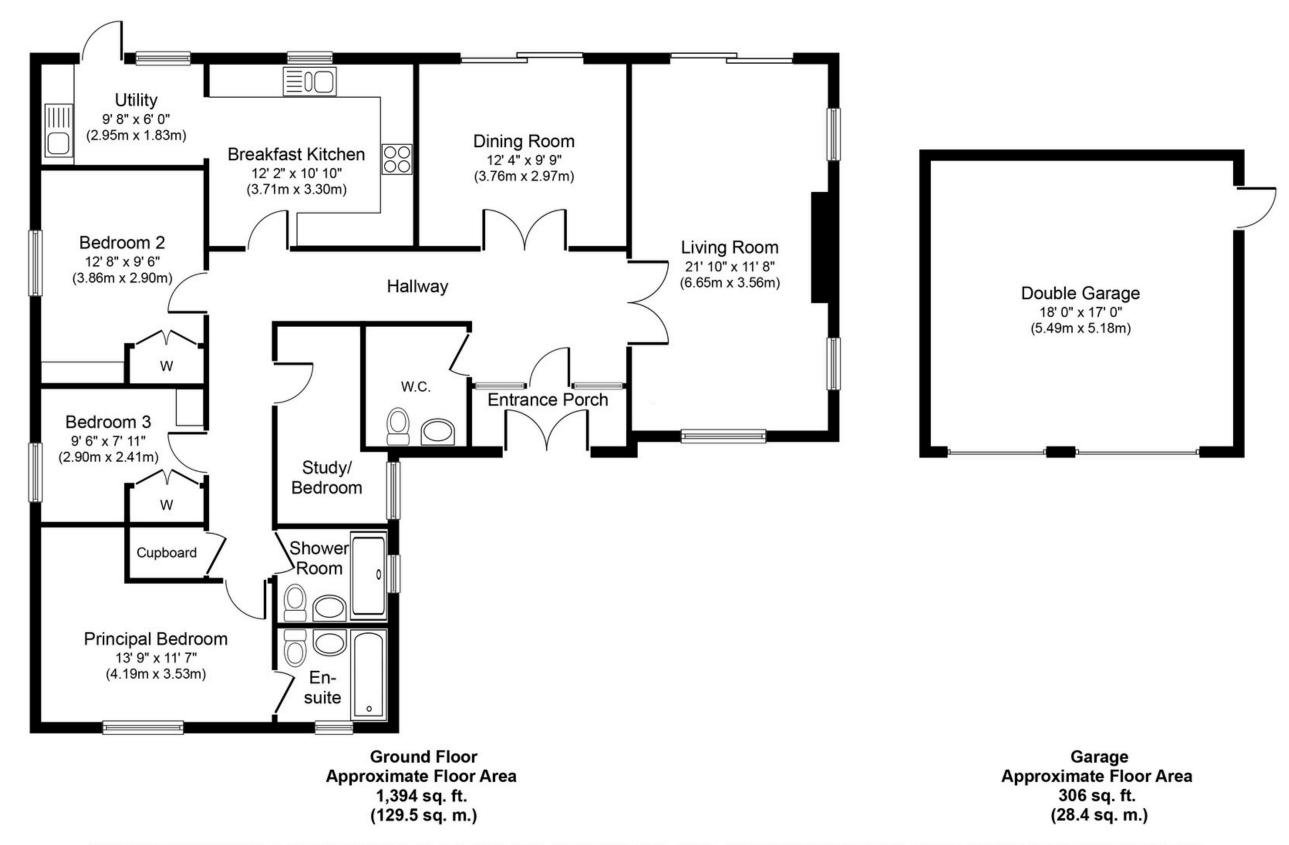

## **SCAN FOR MORE INFO**

**SIZE** - 1,700 Sq Ft **TENURE** - Freehold

COUNCIL TAX - Solihull MBC - G BROADBAND - Upload Max 1000 Mbps Download Max 1000 Mbps MOBILE - EE Three O2 Vodaphone

**EPC** - Double Garage and Driveway Parking

PARKING -

FLOODRISK - Very Low SERVICES - Mains COVENANTS - N/A

<u>Are you an investor</u> <u>interested in expanding your</u> <u>portfolio?</u>

Call 01564 777 314 to provide your investment criteria for alerts.

## **FEATURES**

- Well Presented Four Bedroom Detached Bungalow
- Large Dual Aspect Living Room
- Separate Dining Room
- Breakfast Kitchen with Utility
- Principal Bedroom with En Suite
- Three Additional Good Sized Bedrooms
- Large Easily Maintained South Facing Garden
- Detached Double Garage
- Ample Driveway Parking
- Sought After Location in Knowle
- NO UPWARD CHAIN

Whilst every attempt has been made to ensure the accuracy of the floor plan contained here, measurements of doors, windows, rooms and any other items are approximate and no responsibility is taken for any error, omission, or mis-statement. The measurements should not be relied upon for valuation, transaction and/or funding purposes This plan is for illustrative purposes only and should be used as such by any prospective purchaser or tenant.