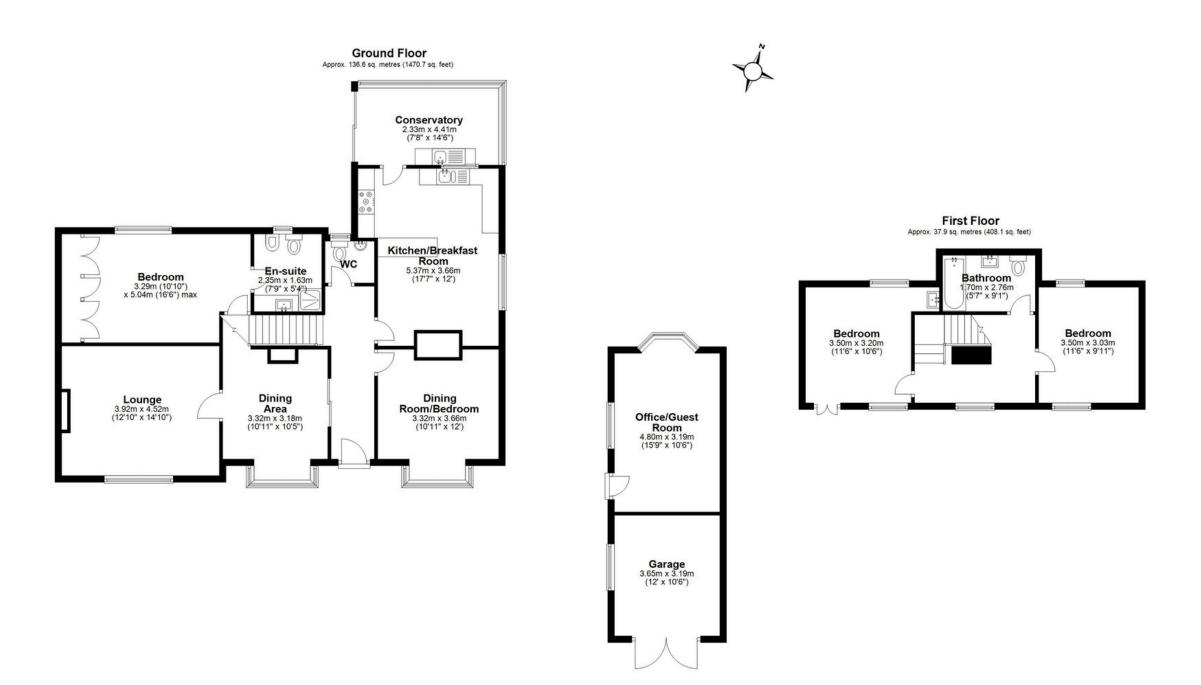

## **SCAN FOR MORE INFO**

**SIZE** - 1878 Sq Ft **TENURE** - Freehold

COUNCIL TAX - Warwick District Council G BROADBAND - Upload Max 1000 Mbps Download Max 1000 Mbps

**MOBILE** - EE Three O2 Vodaphone

EPC - F

PARKING - Driveway Parking FLOODRISK - Very Low SERVICES - Mains COVENANTS - N/A

Are you an investor interested in expanding your portfolio?

Call 01564 777 314 to provide your investment criteria for alerts.

## **FEATURES**

- Four Bedroom Dormer Bungalow
- Spacious Lounge
- Good Size Bedrooms
- Family Bathroom and En Suite
- Modern Breakfast Kitchen
- Private Gardens
- Large Front Drive
- Detached Garage and Office Space