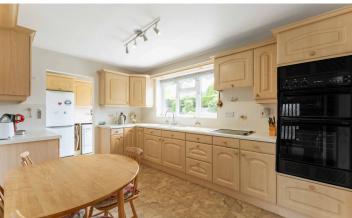

### **FEATURES**

- Detached Three Bedroom Bungalow
- Lounge With French Doors To Dining Room
- Conservatory With Garden Views
- Kitchen wWth Utility AccessPrincipal Bedroom With En Suite
- Family Bathroom
- Large South facing Garden
- Double Garage
- Driveway Parking
- NO UPWARD CHAIN