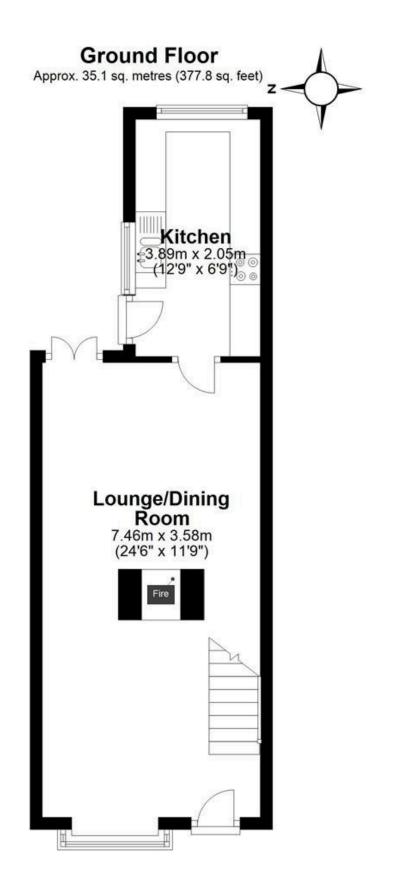

First Floor

Approx. 26.7 sq. metres (287.5 sq. feet)

Total area: approx. 61.8 sq. metres (665.3 sq. feet)

Please note this plan is for illustration purposes only, this is not intended to be a measured survey or comply with RICS guidlines. All measurements are for the actual floor area and are approximate so should be checked by prospective buyers/tenants. No responsibility is taken for any error, omission, or mis-statement.

Plan produced using PlanUp.