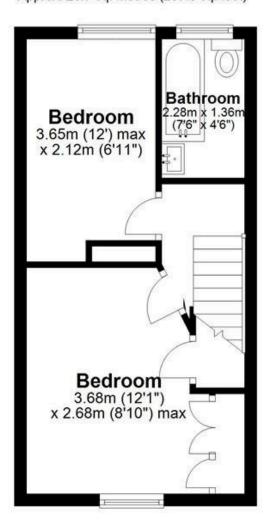

First Floor

Approx. 26.7 sq. metres (287.5 sq. feet)

Total area: approx. 61.8 sq. metres (665.3 sq. feet)

Please note this plan is for illustration purposes only, this is not intended to be a measured survey or comply with RICS guidlines. All measurements are for the actual floor area and are approximate so should be checked by prospective buyers/tenants. No responsibility is taken for any error, omission, or mis-statement.