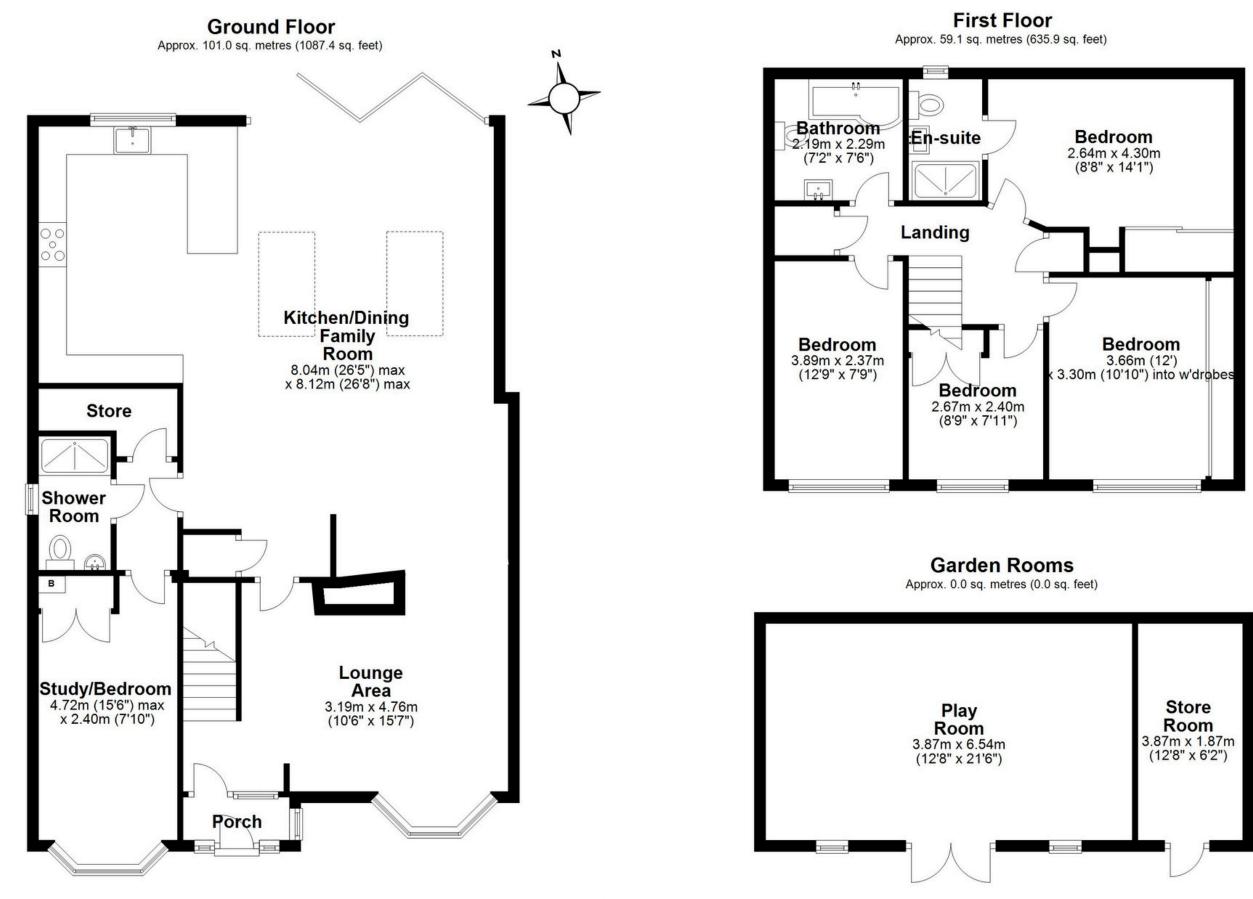

Total area: approx. 160.1 sq. metres (1723.2 sq. feet)

This floor plan is for illustration purposes only, this is not intended to be a measured/scaled survey or comply with RICS guidelines. All measurements (including total floor area) openings, orientation and floor area and are approximate. No details are guaranteed, they cannot be relied upon for any purpose and do not form part of any agreement. A party must rely upon its own inspection(s). No responsibility is taken for any error, omission, or mis-statement. Plan produced using PlanUp.