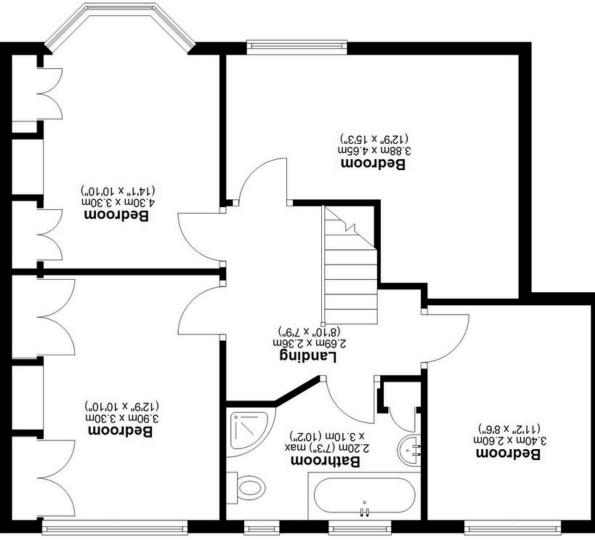

## **WIDNEY LANE**

Offers in the region of £600,000

This delightful semi-detached house, built in the late 1930s, offers a perfect blend of character and modern comfort. Boasting four generously sized bedrooms and two bathrooms, this property is a spacious family property. and is ideally located for excellent schools and Solihull town centre.

## **FEATURES**

- Extended Semi-Detached House
- Spacious Accommodation
- Two Reception Rooms
- Fitted Kitchen with Large Breakfast Room/Utility
- Four Excellent Sized Bedrooms
- Family Bathroom
- Driveway Parking for 4 Vehicles
- Single Garage with Side Passageway
- Stunning Private Rear Garden
- Conveniently Located for Local Amenities & Schools

First Floor Approx. 64.1 sq. metres (690.0 sq. feet)

Total area: approx. 154.0 sq. metres (1658.0 sq. feet)
44 Widney Lane, Solihull