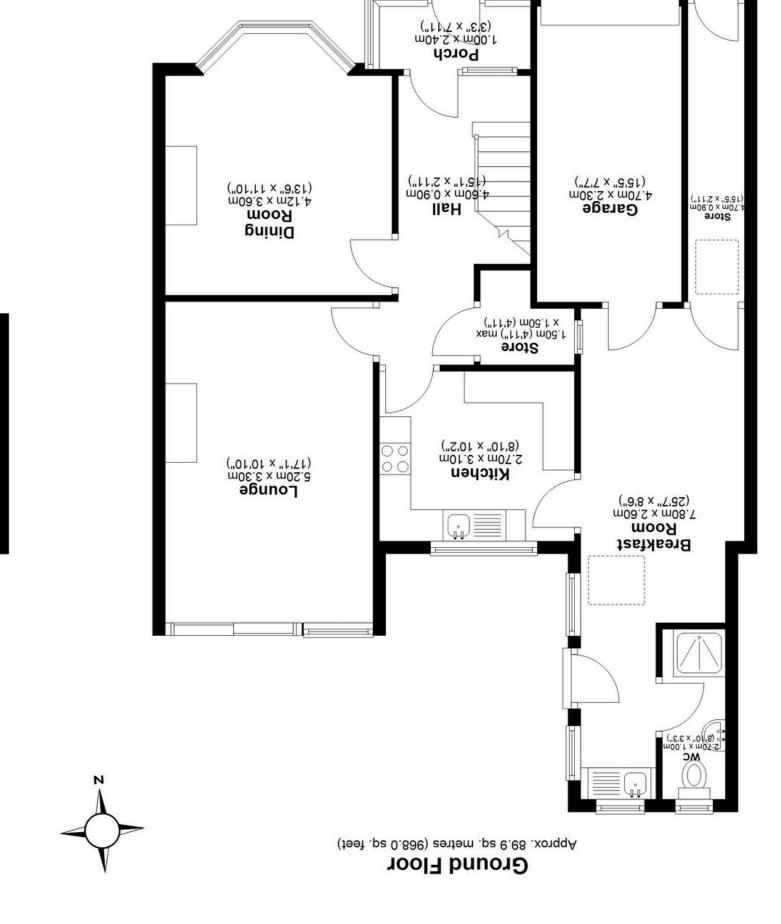

## **SCAN FOR MORE INFO**

SIZE - 1641 Sq Ft TENURE - Freehold

COUNCIL TAX - Solihull MBC - E BROADBAND - Upload Max 1000 Mbps Download Max 1000 Mbps

**MOBILE** - EE Three O2 Vodaphone

**EPC** - D - 66

PARKING - For at least 4 Cars FLOODRISK - Very Low SERVICES - Mains COVENANTS - N/A

First Floor Approx. 64.1 sq. metres (690.0 sq. feet)

Total area: approx. 154.0 sq. metres (1658.0 sq. feet)
44 Widney Lane, Solihull