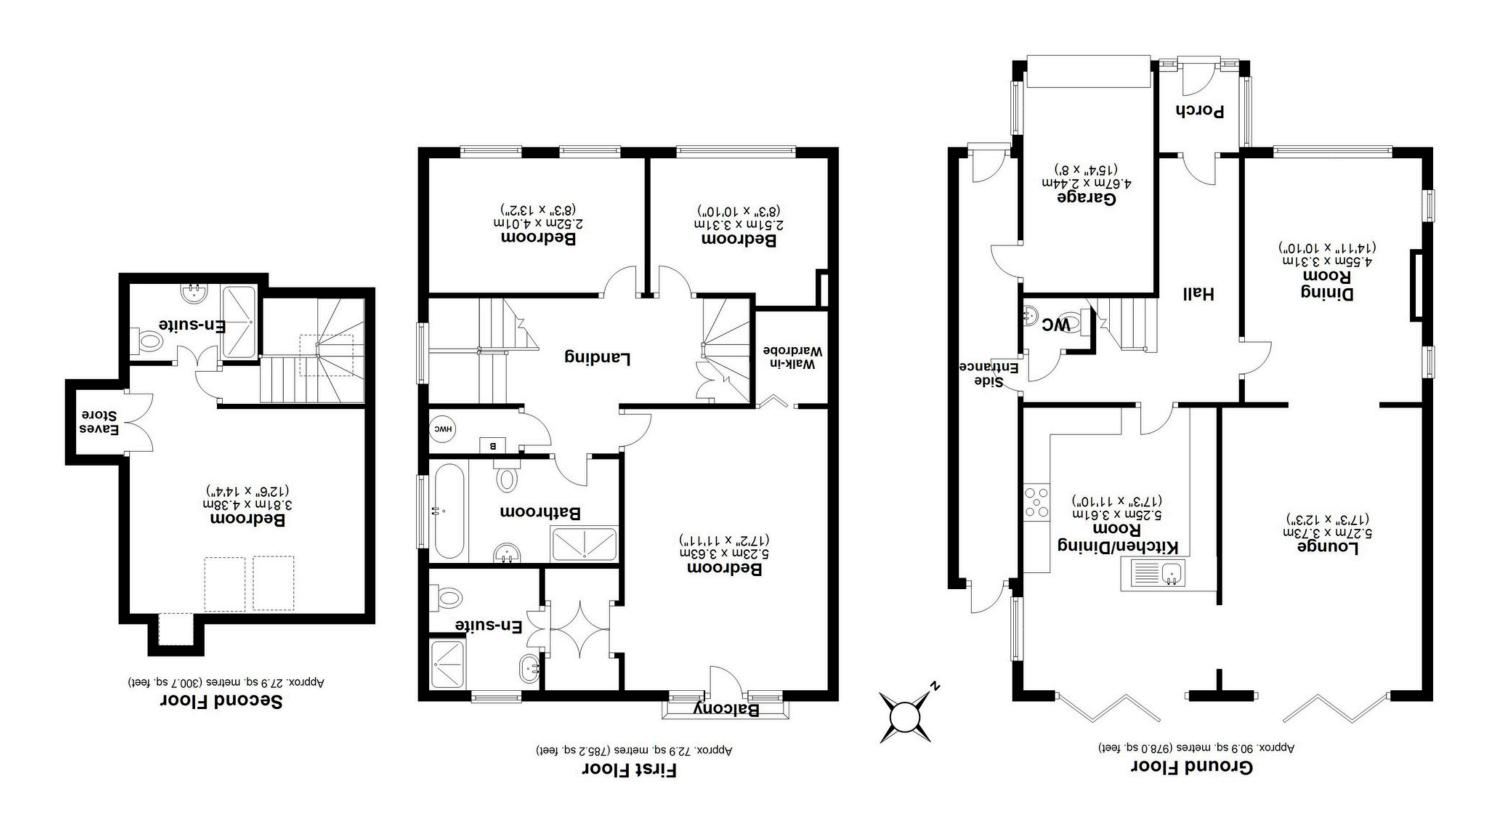

## **SCAN FOR MORE INFO**

**SIZE** - 2063 Sq Ft **TENURE** - Freehold

**COUNCIL TAX** - Solihull MBC - F **BROADBAND** - Upload Max 1000 Mbps Download Max 1000 Mbps

**MOBILE** - O2 Vodaphone

**EPC** - C - 71

**PARKING -** For at least 2 Cars **FLOODRISK** - Very Low **SERVICES** - Mains COVENANTS - N/A

Are you an investor interested in expanding your portfolio?

**Call 0121 775 0101 to provide your** investment criteria for alerts.

## **FEATURES**

- Stunning Detached Property
- Refurbished to a Show Home Standard
- Two Reception Rooms
- Breakfast Kitchen
- Principal Bedroom with Juliet Balcony & En-Suite
  Two Further Double First Floor Bedrooms
- Modern Family Bathroom
- Spacious Second Floor Bedroom with En-Suite
- Landscaped Private Rear Garden
- Driveway & Single Garage
- Convenient Location