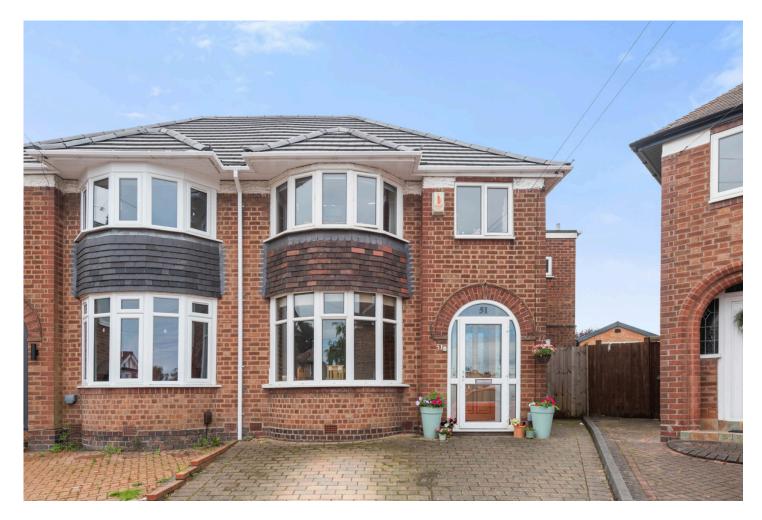

## 51 BUTLER ROAD Offers in the region of £360,000

Nestled on the charming Butler Road in Solihull, this semidetached house built in the 1930s exudes character and warmth. Boasting 2 reception rooms, 4 bedrooms, and 1 bathroom across 1,195 sq ft, this property is ideal for families looking to upsize to a spacious and inviting home.

## FEATURES

- Extended Semi-Detached Property
- Tastefully Presented Throughout
- Dining Room
- Lounge Leading to Conservatory
- Modern Kitchen with Large Utility
- Three Double Bedrooms and Fourth Single
- Family Bathroom with Separate W.C.
- Private Garden with Garage to Rear
- Driveway Parking
- Convenient Location