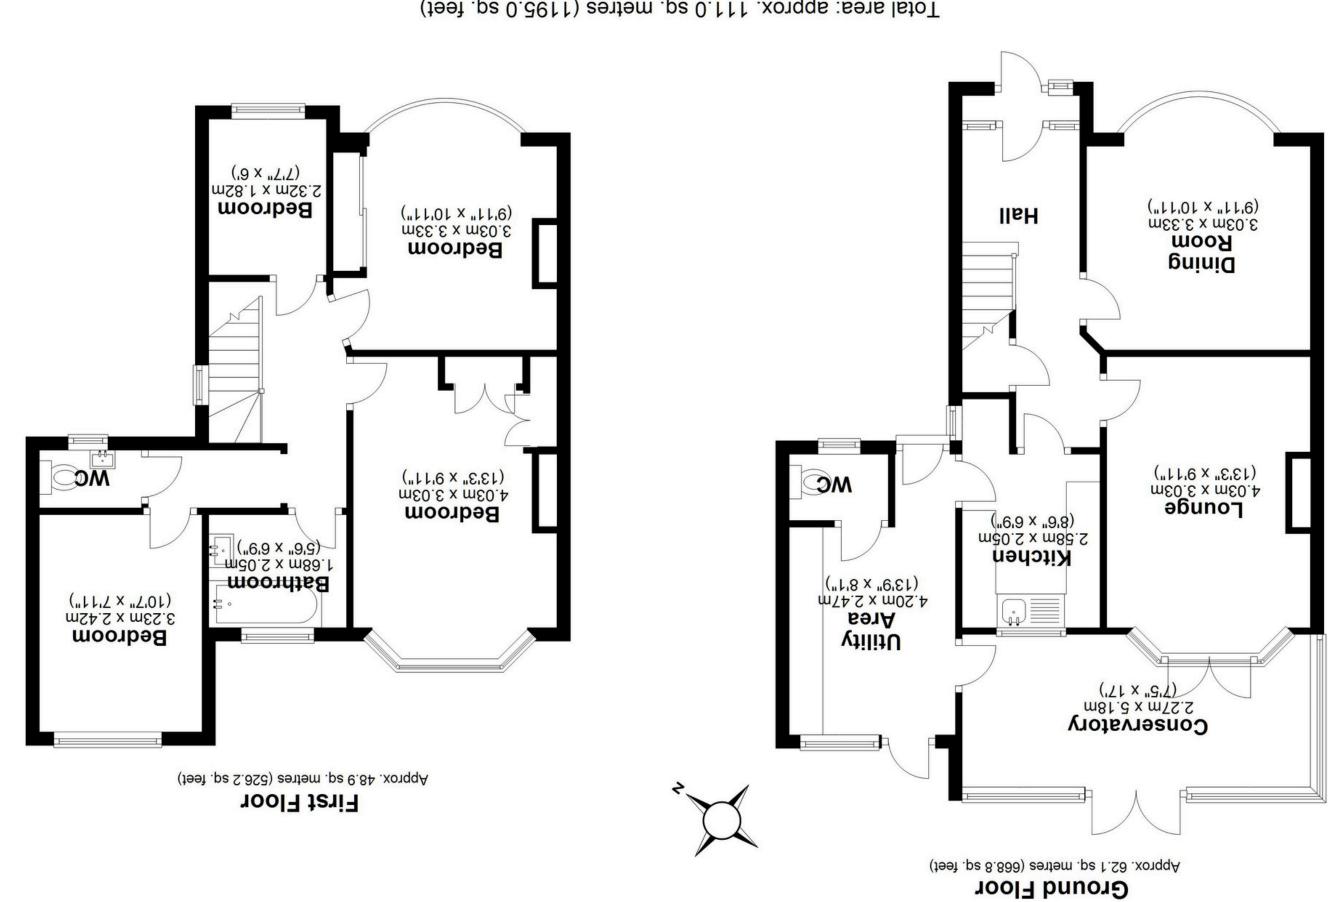

Total area: approx. 111.0 sq. metres (1195.0 sq. feet)

This floor plan is for illustration purposes only, this is not intended to be a measured/scaled survey or comply with RICS guidelines. All measurements (including total floor area) openings, orientation and floor area are approximate. No details are guaranteed, they cannot be relied upon for any purpose and do not form part of any agreement. A party must rely upon its own inspection(s). No responsibility is taken for any error, omission, or mis-statement. Plan produced using PlanUp.