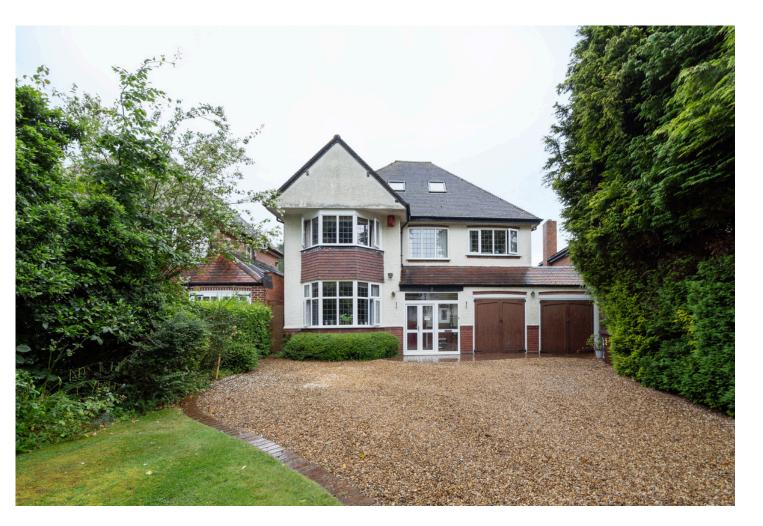

# SILHILL HALL ROAD

Offers Over £800,000

Nestled on the prestigious Silhill Hall Road in Solihull, this stunning detached house offers a perfect blend of traditional charm and modern comfort. Boasting 3 reception rooms, including a delightful conservatory, this property provides ample space for entertaining guests or simply relaxing with your loved ones.

#### **FEATURES**

- Popular Road in Solihull
- Traditional Detached Property set Behind Gates
- 3 Reception Rooms & Conservatory
- Fitted Kitchen
- Four First Floor Bedrooms
- Family Bathroom & Separate W.C.
- Second Floor Bedroom/TV/Teenage Room
- Stunning Private Mature Rear Garden
- Driveway Parking and 2 Single Garages
- Convenient Location