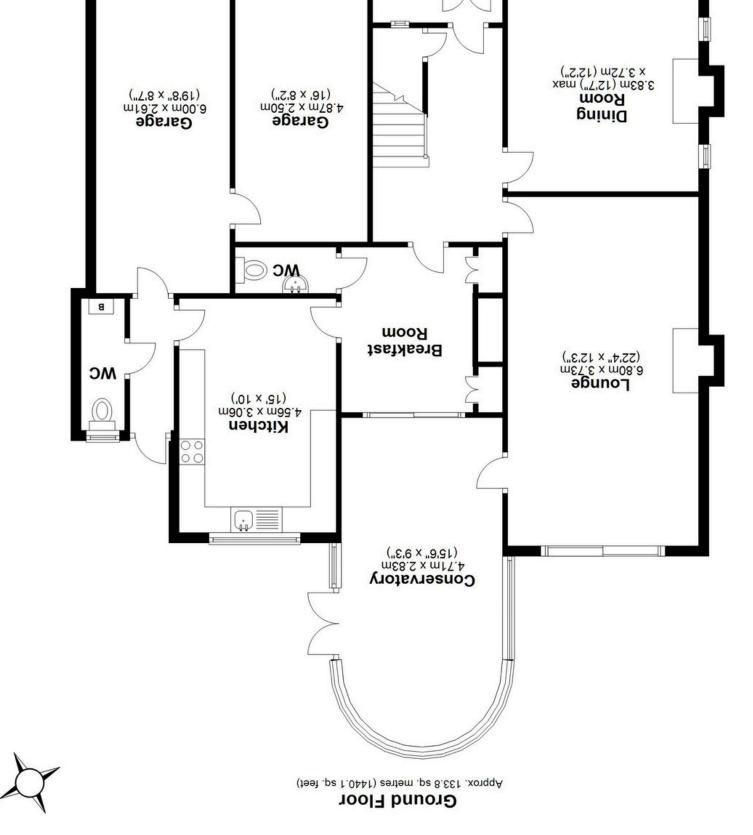

alerts.

# SILHILL HALL ROAD

Offers Over £800,000

Nestled on the prestigious Silhill Hall Road in Solihull, this stunning detached house offers a perfect blend of traditional charm and modern comfort. Boasting 3 reception rooms, including a delightful conservatory, this property provides ample space for entertaining guests or simply relaxing with your loved ones.

#### **FEATURES**

- Popular Road in Solihull
- Traditional Detached Property set Behind Gates
- 3 Reception Rooms & Conservatory
- Fitted Kitchen
- Four First Floor Bedrooms
- Family Bathroom & Separate W.C.
- Second Floor Bedroom/TV/Teenage Room
- Stunning Private Mature Rear Garden
- Driveway Parking and 2 Single Garages
- Convenient Location

# First Floor





### Second Floor

Approx. 26.5 sq. metres (285.1 sq. feet)





Total area: approx. 231.3 sq. metres (2489.9 sq. feet)