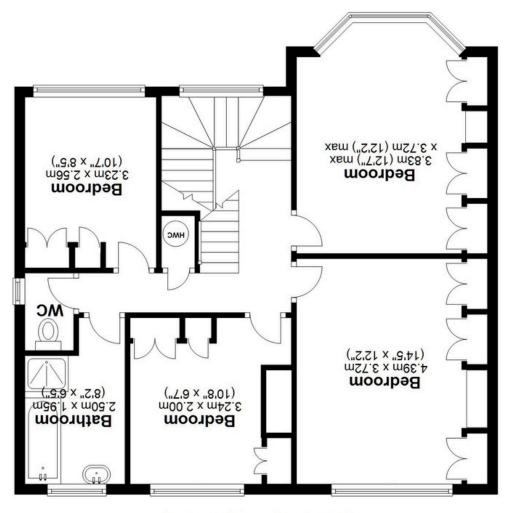

# First Floor

### Second Floor

Approx. 26.5 sq. metres (285.1 sq. feet)

Total area: approx. 231.3 sq. metres (2489.9 sq. feet)