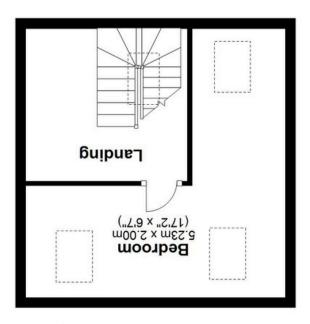

### Second Floor

Approx. 26.5 sq. metres (285.1 sq. feet)

Total area: approx. 231.3 sq. metres (2489.9 sq. feet)