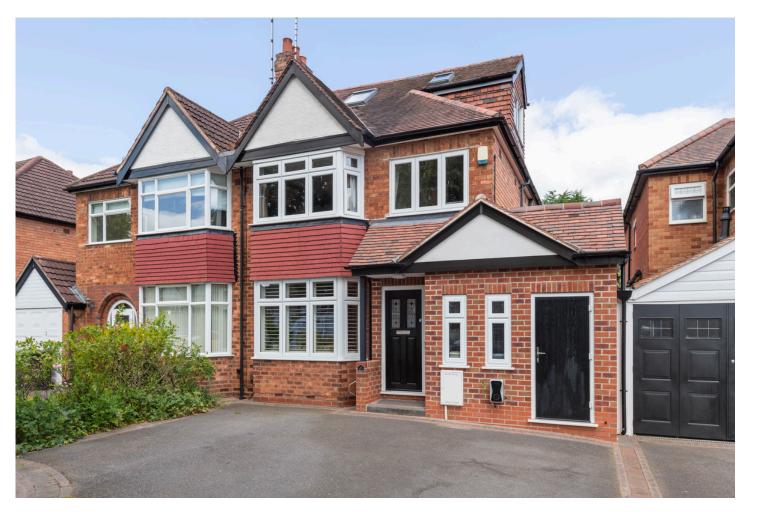

## LADBROOK ROAD

Asking Price £625,000

Nestled in the charming Ladbrook Road of Solihull, this semidetached house from the 1930s is a true gem waiting to be discovered. Boasting two reception rooms, four bedrooms and two bathrooms this property offers ample space for a growing family. In conclusion, this fabulous family home offers a perfect blend of character, space and comfort.

## **FEATURES**

- Extended Semi-Detached Property
- Lounge with Bay Window
- Large Kitchen/Dining Room with Additional Room Off
- Utility, Guest Cloakroom & Extra Storage (Converted from Garage)
- Two Spacious Double Bedrooms & Third Single
- Family Bathroom
- Principal Bedroom with En-Suite Shower Room to Second Floor
- Private Rear Garden with Summerhouse
- Driveway Parking
- Walking Distanceto Solihull Town Centre
- EV Charging Point