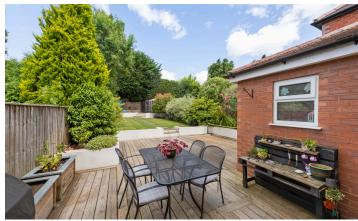

## **FEATURES**

- Extended Semi-Detached Property
- Lounge with Bay Window
- Large Kitchen/Dining Room with Additional Room Off
- Utility, Guest Cloakroom & Extra Storage (Converted from Garage)
- Two Spacious Double Bedrooms & Third Single
- Family Bathroom
- Principal Bedroom with En-Suite Shower Room to Second Floor
- Private Rear Garden with Summerhouse
- Driveway Parking
- Walking Distanceto Solihull Town Centre
- EV Charging Point