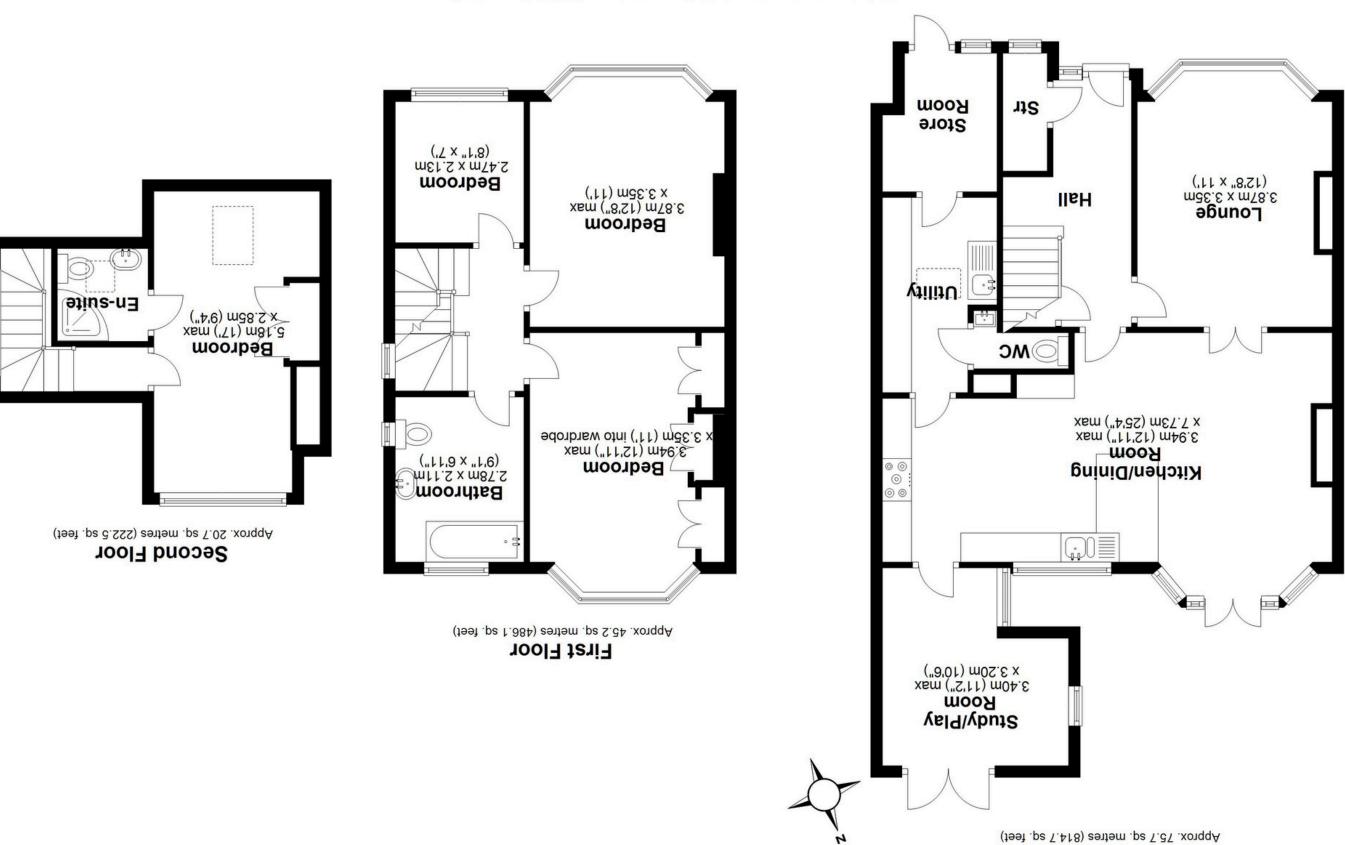

## SCAN FOR MORE INFO

SIZE - 1523 Sq Ft TENURE - Freehold

COUNCIL TAX - Solihull MBC - E BROADBAND - Upload Max 1000 Mbps Download Max 1000 Mbps

**MOBILE** - O2 Vodaphone

**EPC** - D - 61

PARKING - For at least 2 Cars FLOODRISK - Very Low SERVICES - Mains COVENANTS - N/A

**Ground Floor** 

Total area: approx. 141.5 sq. metres (1523.3 sq. feet)