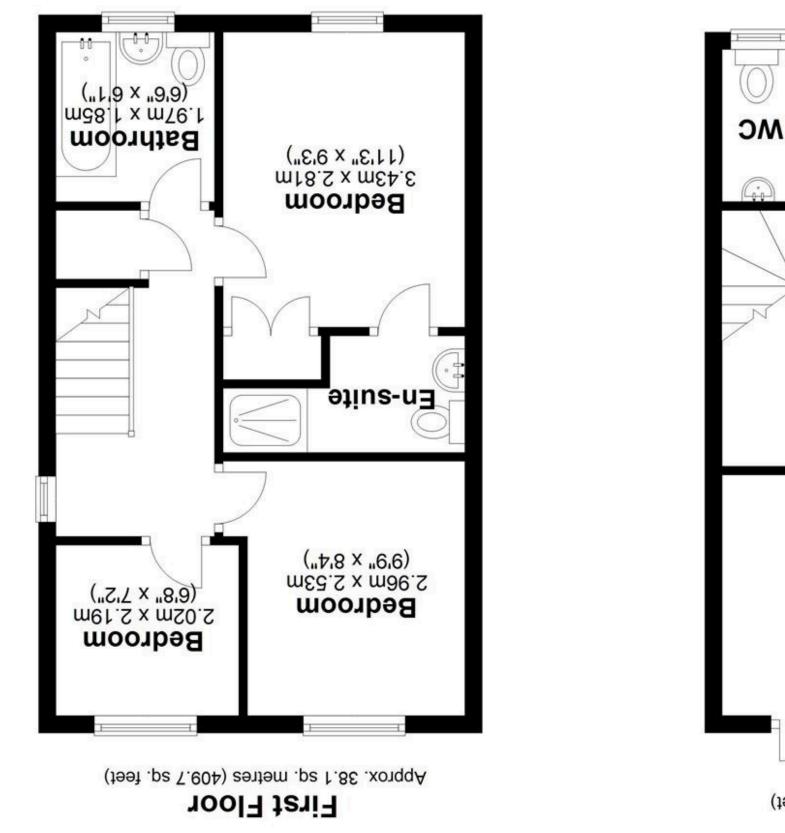

# Total area: approx. 74.9 sq. metres (806.7 sq. feet)

Plan produced using PlanUp. own inspection(s). No responsibility is taken for any error, omission, or mis-statement. are guaranteed, they cannot be relied upon for any purpose and do not form part of any agreement. A party must rely upon its guidelines. All measurements (including total floor area) openings, orientation and floor area and are approximate. No details This floor plan is for illustration purposes only, this is not intended to be a measured/scaled survey or comply with RICS

## (feef, ps f.7ec) sentem .ps e.6c .xorqqA Ground Floor

Room