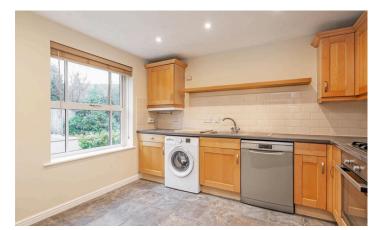

#### FEATURES

- Modern End Terrace Property
- No Upward Chain
- Fitted Kitchen
- Lounge/Dining Room
- Principal Bedroom with En-Suite Shower Room
- Two Further Bedrooms
- Family Bathroom
- Private Rear Garden
- Driveway Parking and Single Garage
- Walking Distance to Dickens Heath Village Centre