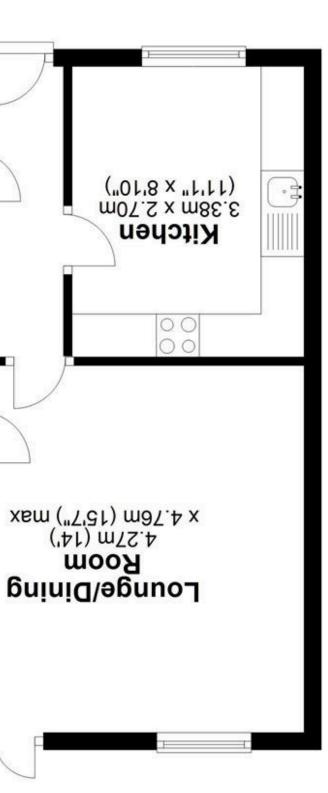

# Total area: approx. 74.9 sq. metres (806.7 sq. feet)

Plan produced using PlanUp. own inspection(s). No responsibility is taken for any error, omission, or mis-statement. are guaranteed, they cannot be relied upon for any purpose and do not form part of any agreement. A party must rely upon its guidelines. All measurements (including total floor area) openings, orientation and floor area and are approximate. No details This floor plan is for illustration purposes only, this is not intended to be a measured/scaled survey or comply with RICS

## (feef, ps f.7ec) sentem .ps e.6c .xorqqA Ground Floor

Room