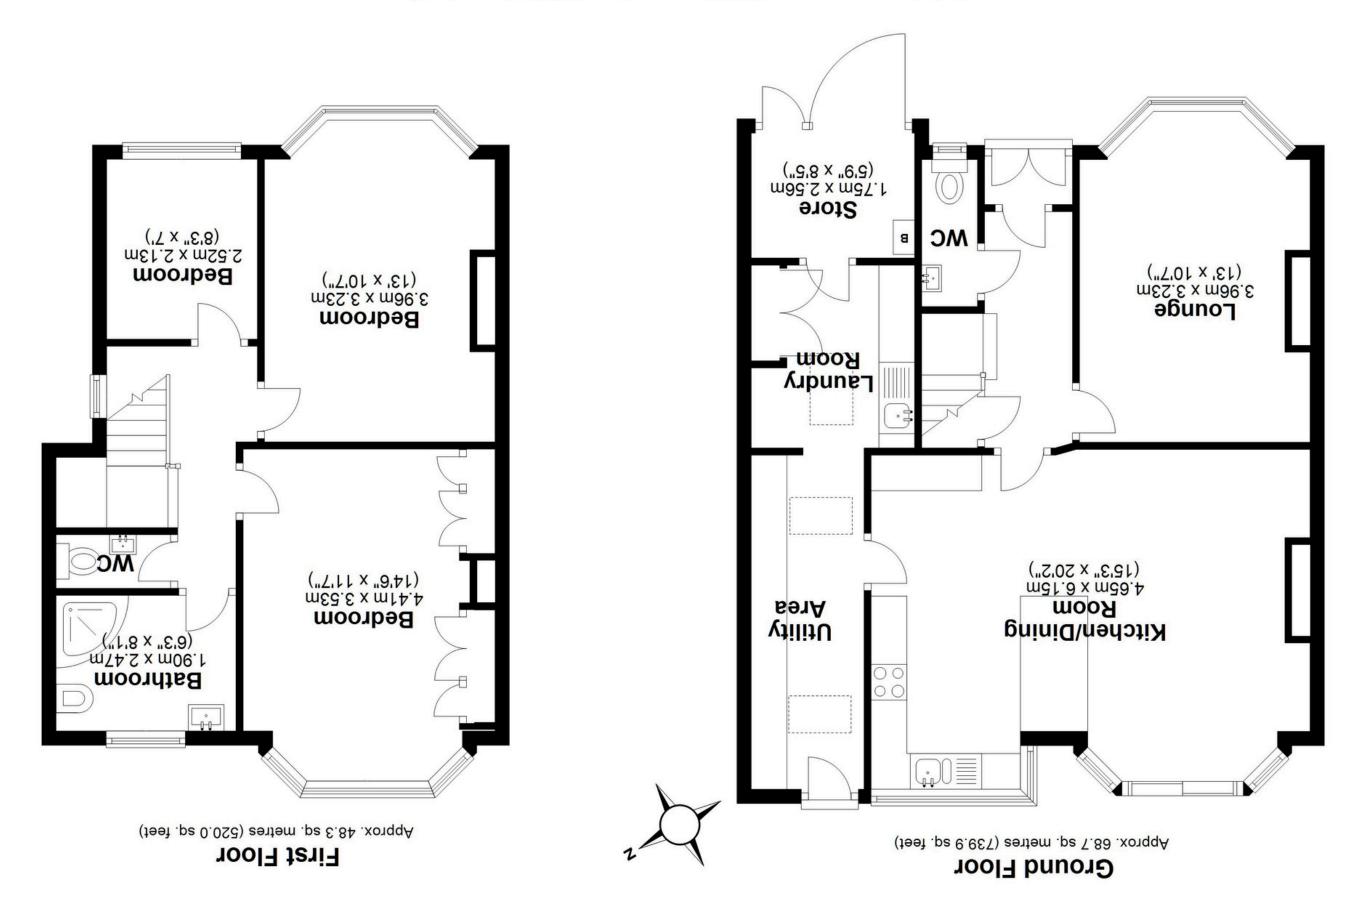

SCAN FOR MORE INFO **SIZE** - 1259 Sq Ft **TENURE** - Freehold **COUNCIL TAX** - Solihull MBC - D BROADBAND - Upload Max 125 Mbps Download Max 264Mbps **MOBILE** - EE Three O2 Vodaphone **EPC** - D - 67 PARKING - For at least 2 Cars FLOODRISK - Very Low SERVICES - Mains COVENANTS - N/A

Total area: approx. 117.1 sq. metres (1259.9 sq. feet)

Plan produced using PlanUp. and do not form part of any agreement. A party must rely upon its own inspection(s). No responsibility is taken for any error, omission, or mis-statement. (including total floor area) openings, orientation and floor area are approximate. No details are guaranteed, they cannot be relied upon for any purpose This floor plan is for illustration purposes only, this is not intended to be a measured/scaled survey or comply with RICS guidelines. All measurements