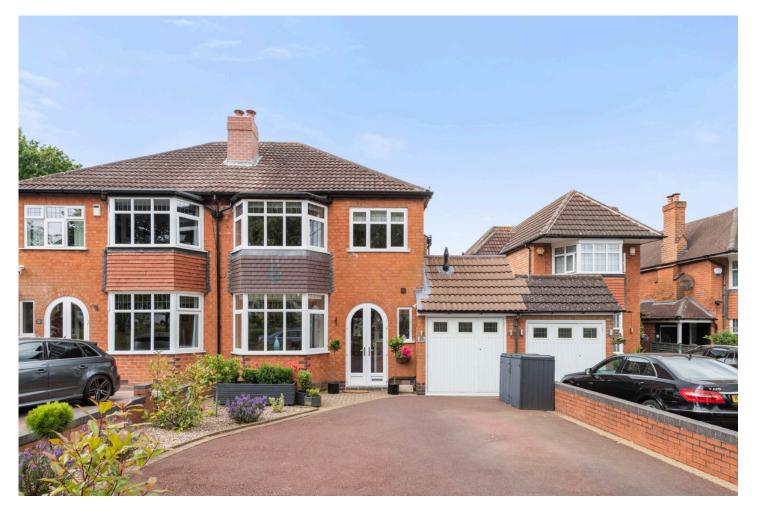

## **RESERVOIR ROAD** Offers in the region of £465,000

Nestled on Reservoir Road with views onto open green space, this semi-detached house built in 1933 is a true gem waiting to be discovered. As you step inside, you are greeted by a meticulously designed interior. Attention to detail is evident throughout with Amtico flooring in the hall and kitchen adding a touch of elegance.

## FEATURES

- Beautifully Presented Property
- Lounge with Bay WindowStunning Kitchen/Dining/Family Room
- Fabulous Utility Area
- Two Good Sized Double Bedrooms & Third Single
- Stylish Modern Shower Room with Separate W.C.Private West Facing Rear Garden
- Driveway Parking
- Walking Distance to Olton Train Station
- Excellent Location