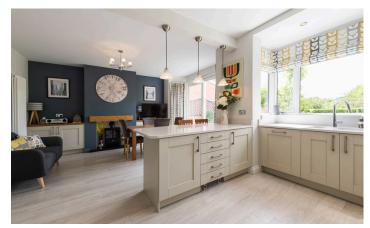

## **RESERVOIR ROAD** Offers in the region of £465,000

Nestled on Reservoir Road with views onto open green space, this semi-detached house built in 1933 is a true gem waiting to be discovered. As you step inside, you are greeted by a meticulously designed interior. Attention to detail is evident throughout with Amtico flooring in the hall and kitchen adding a touch of elegance.

## FEATURES

- Beautifully Presented Property
- Lounge with Bay WindowStunning Kitchen/Dining/Family Room
- Fabulous Utility Area
- Two Good Sized Double Bedrooms & Third Single
- Stylish Modern Shower Room with Separate W.C.Private West Facing Rear Garden
- Driveway Parking
- Walking Distance to Olton Train Station
- Excellent Location