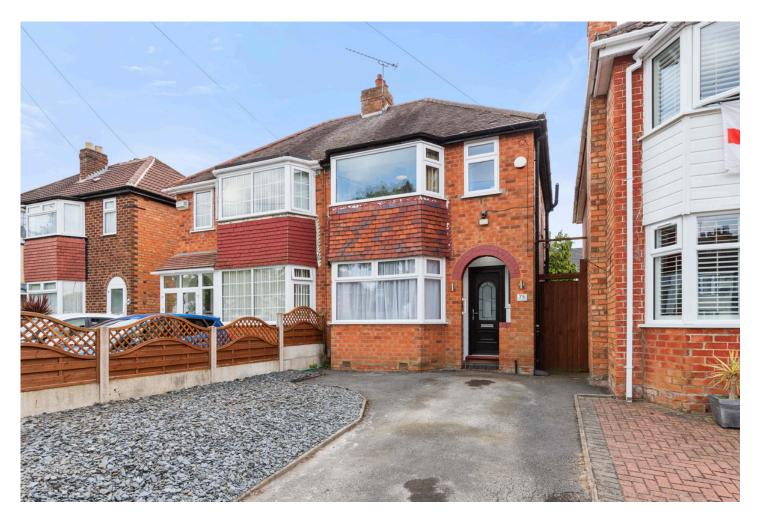

## PARKDALE ROAD Offers in the region of £265,000

Nestled on the charming Parkdale Road in Sheldon, this delightful semi-detached house from the 1930s offers a fantastic opportunity for first-time buyers or savvy investors. The property's vintage charm is complemented by modern conveniences, including an extension to the rear.

## FEATURES

- Tastefully Presented Semi-Detached House
- Extended Kitchen/Family/Dining Room
- Lounge with Bay Window
- Two Good Sized Double Bedrooms
- Third Single Bedroom
- Modern Four Piece Family Bathroom
- Rear Garden
- Double Garage to Rear
- Driveway Parking
- Convenient Location