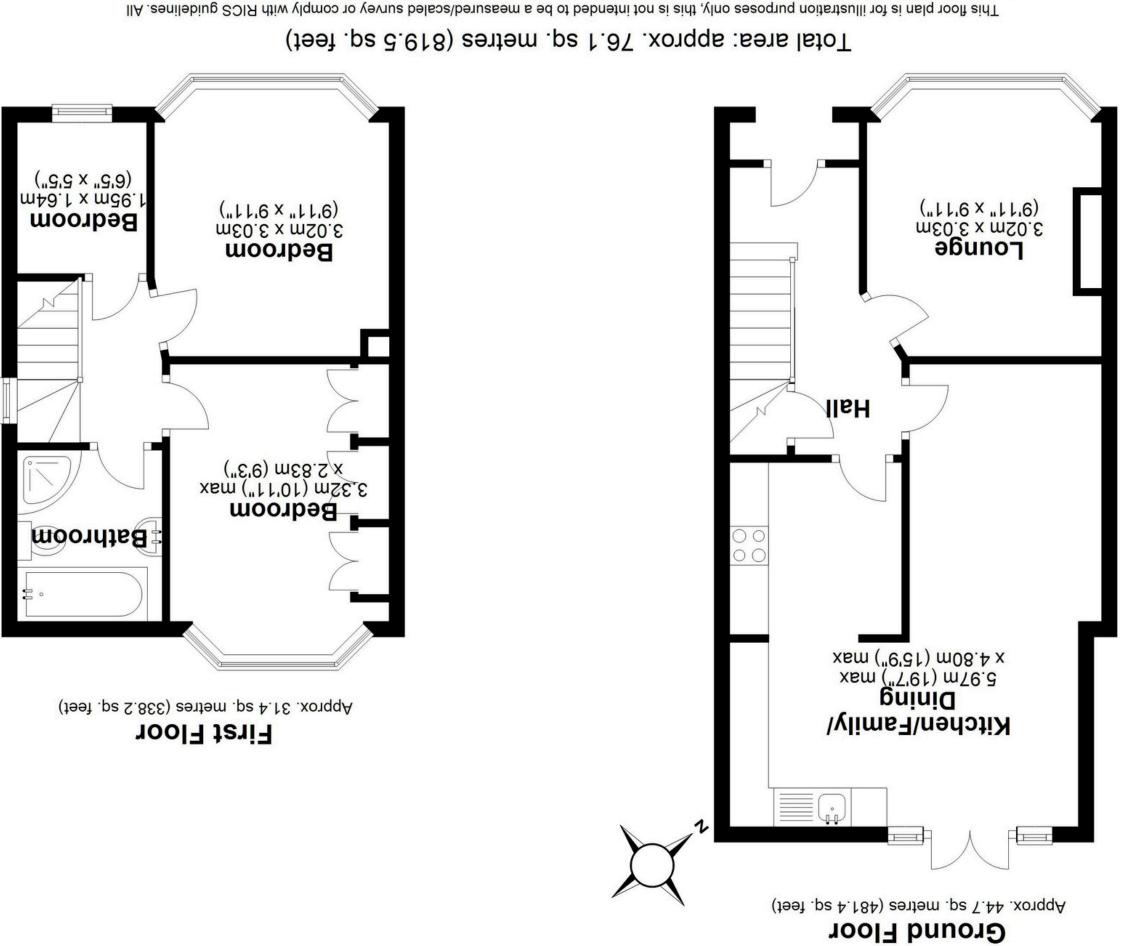

SCAN FOR MORE INFO SIZE - 819 Sq Ft TENURE - Freehold COUNCIL TAX - B'ham City Council - B BROADBAND - Upload Max 1000 Mbps Download Max 1000 Mbps EPC - D - 61

PARKING - For at least 2 Cars with Double Garage to Rear Accessed via a Side Road FLOODRISK - Very Low SERVICES - Mains COVENANTS - N/A

for any error, omission, or mis-statement. relied upon for any purpose and do not form part of any agreement. A party must rely upon its own inspection(s). No responsibility is taken measurements (including total floor area) openings, orientation and floor area are approximate. No details are guaranteed, they cannot be

Plan produced using PlanUp.