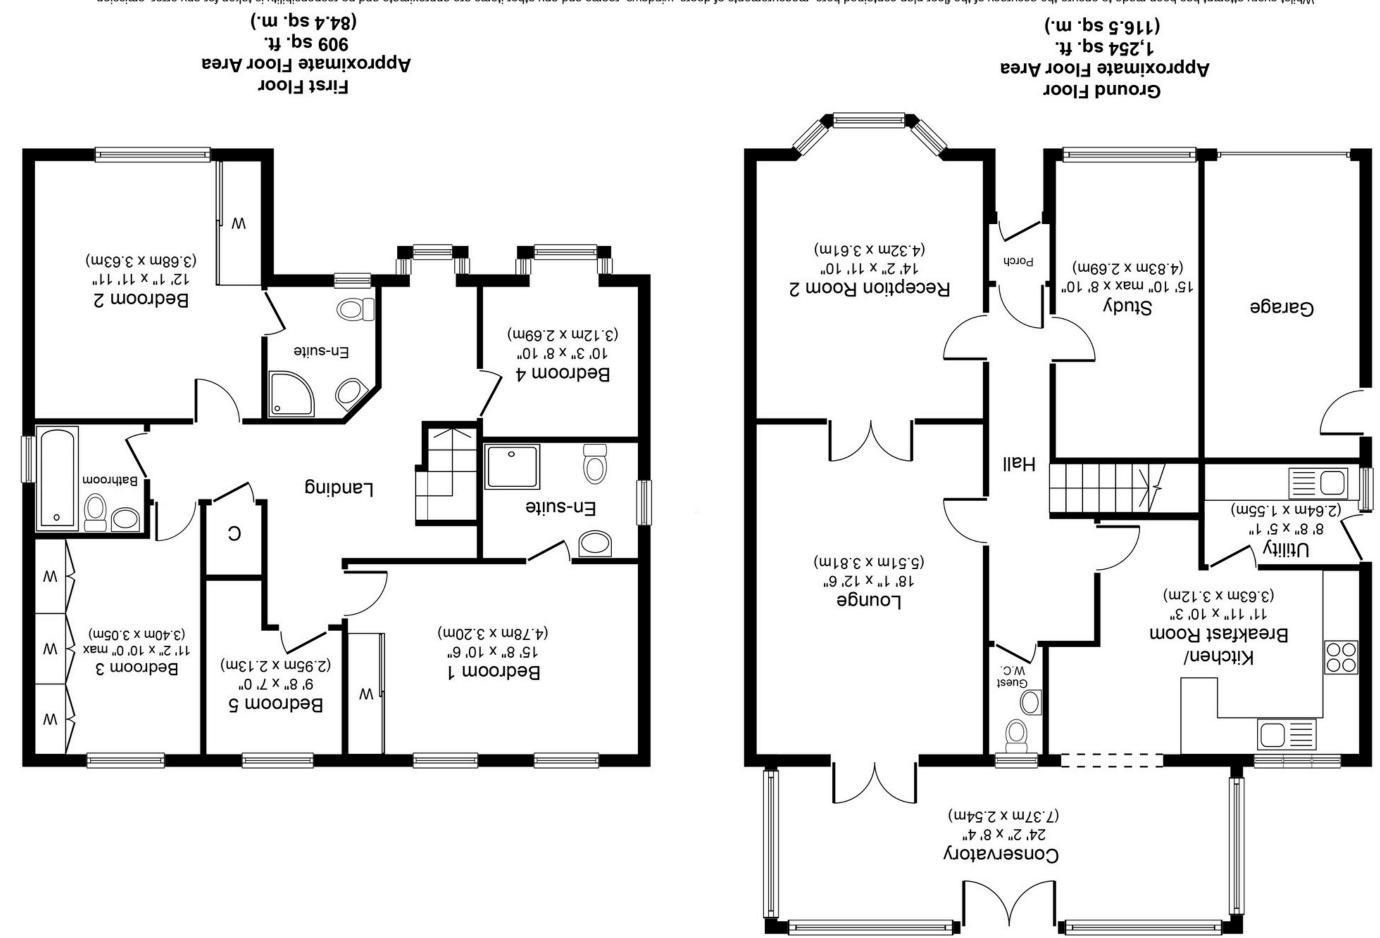

## **SCAN FOR MORE INFO**

SIZE - 2163 Sq Ft TENURE - Freehold

COUNCIL TAX - Solihull MBC - G BROADBAND - Upload Max 1000 Mbps Download Max 1000 Mbps

**EPC** - D - 63

PARKING - For at least 4 Cars FLOODRISK - Very Low SERVICES - Mains COVENANTS - N/A

Whilst every attempt has been made to ensure the accuracy of the floor plan contained here, measurements of doors, windows, rooms and any other items are approximate and no responsibility is taken for any prospective purchaser or tenant. The measurements should not be relied upon for valuation, transaction and/or funding purposes. This plan is for illustrative purposes only and should be used as such by any prospective purchaser or tenant.