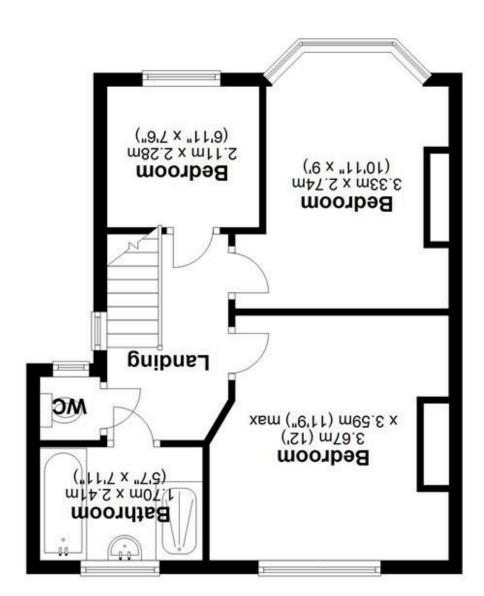

## Approx. 69.8 sq. metres (751.0 sq. feet) **Ground Floor**

Approx. 39.5 sq. metres (424.8 sq. feet) First Floor

Total area: approx. 109.2 sq. metres (1175.8 sq. feet)

Please note this plan is for illustration purposes only, this is not intended to be a measured survey or comply with RICS guidlines. All measurements are for the actual floor area and are approximate so should be checked by prospective buyers/tenants. No responsibility is taken for any error, omission, or mis-statement.

Plan produced using PlanUp.