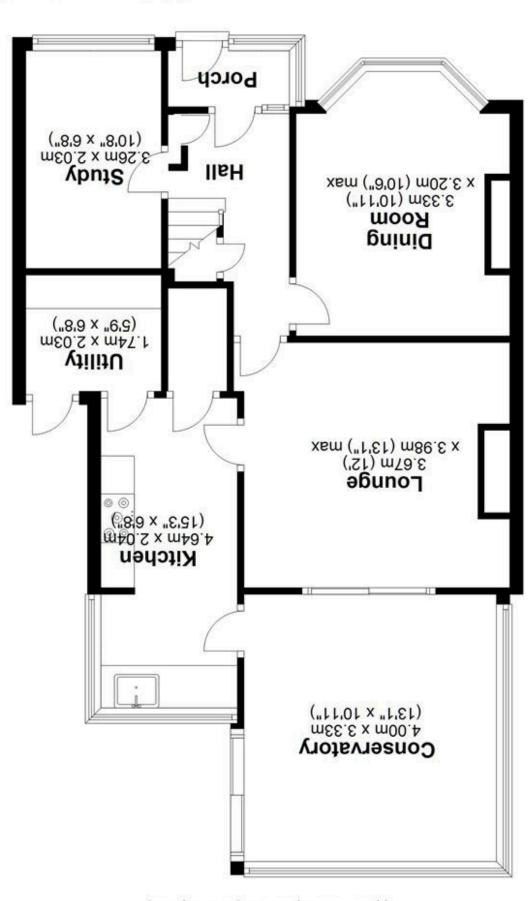

## Approx. 69.8 sq. metres (751.0 sq. feet) **Ground Floor**

Approx. 39.5 sq. metres (424.8 sq. feet) First Floor

Total area: approx. 109.2 sq. metres (1175.8 sq. feet)

Please note this plan is for illustration purposes only, this is not intended to be a measured survey or comply with RICS guidlines. All measurements are for the actual floor area and are approximate so should be checked by prospective buyers/tenants. No responsibility is taken for any error, omission, or mis-statement.