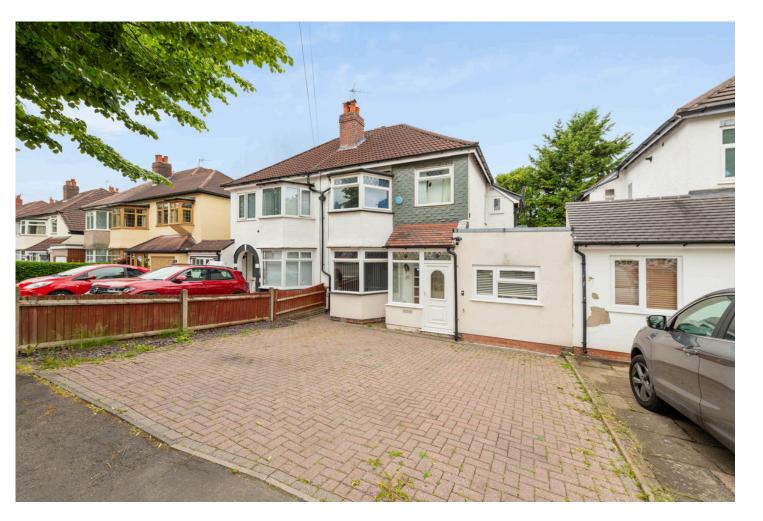

## **EGGINTON ROAD**

Offers in the region of £340,000

Welcome to this charming semi-detached house on Eggington Road in the delightful area of Hall Green. This property has the potential to extend (STPP) and offers two reception rooms and three bedrooms. Close to local amenities and school, it is the perfect family home.

## **FEATURES**

- Spacious Family Home
- Extended with Potential to Further Extend (STPP)
- Dining Room
- Lounge with Conservatory
- Fitted Kitchen
- Utility and Study Converted from Garage
- Two Double Bedrooms
- Third Single Bedroom/Nursery
- Driveway Parking
- Private Rear Garden