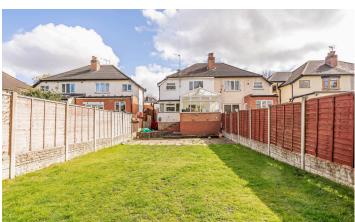

## **EGGINTON ROAD**

Offers in the region of £340,000

Welcome to this charming semi-detached house on Eggington Road in the delightful area of Hall Green. This property has the potential to extend (STPP) and offers two reception rooms and three bedrooms. Close to local amenities and school, it is the perfect family home.

## **FEATURES**

- Spacious Family Home
- Extended with Potential to Further Extend (STPP)
- Dining Room
- Lounge with Conservatory
- Fitted Kitchen
- Utility and Study Converted from Garage
- Two Double Bedrooms
- Third Single Bedroom/Nursery
- Driveway Parking
- Private Rear Garden