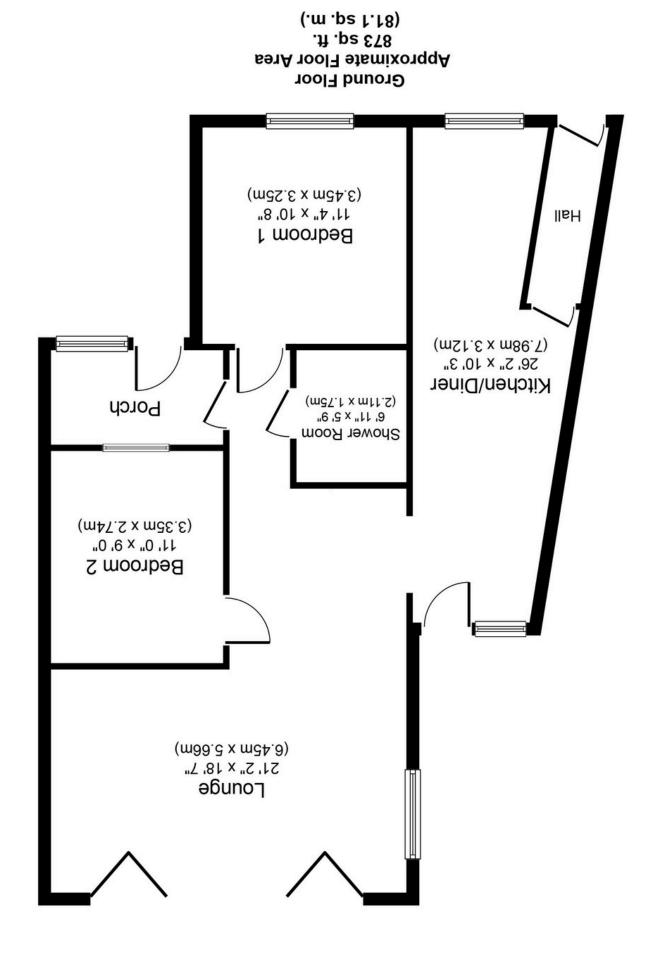

## **SCAN FOR MORE INFO**

SIZE - 873 Sq Ft TENURE - Freehold

COUNCIL TAX - Solihull MBC - C BROADBAND - Upload Max 1000 Mbps Download Max 1000 Mbps

**MOBILE** - EE Vodaphone

**EPC** - E - 49

PARKING - For at least 5 Cars FLOODRISK - Very Low SERVICES - Mains COVENANTS - N/A

Whilst every attempt has been made to ensure the accuracy of the floor plan contained here, measurements of doors, windows, rooms and any other items are approximate and no responsibility is taken for any error, omission, or mis-statement. The measurements should not be relied upon for valuation, transaction and/or funding purposes. This plan is for illustrative purposes only and should be used as such by any prospective purchaser or tenant.