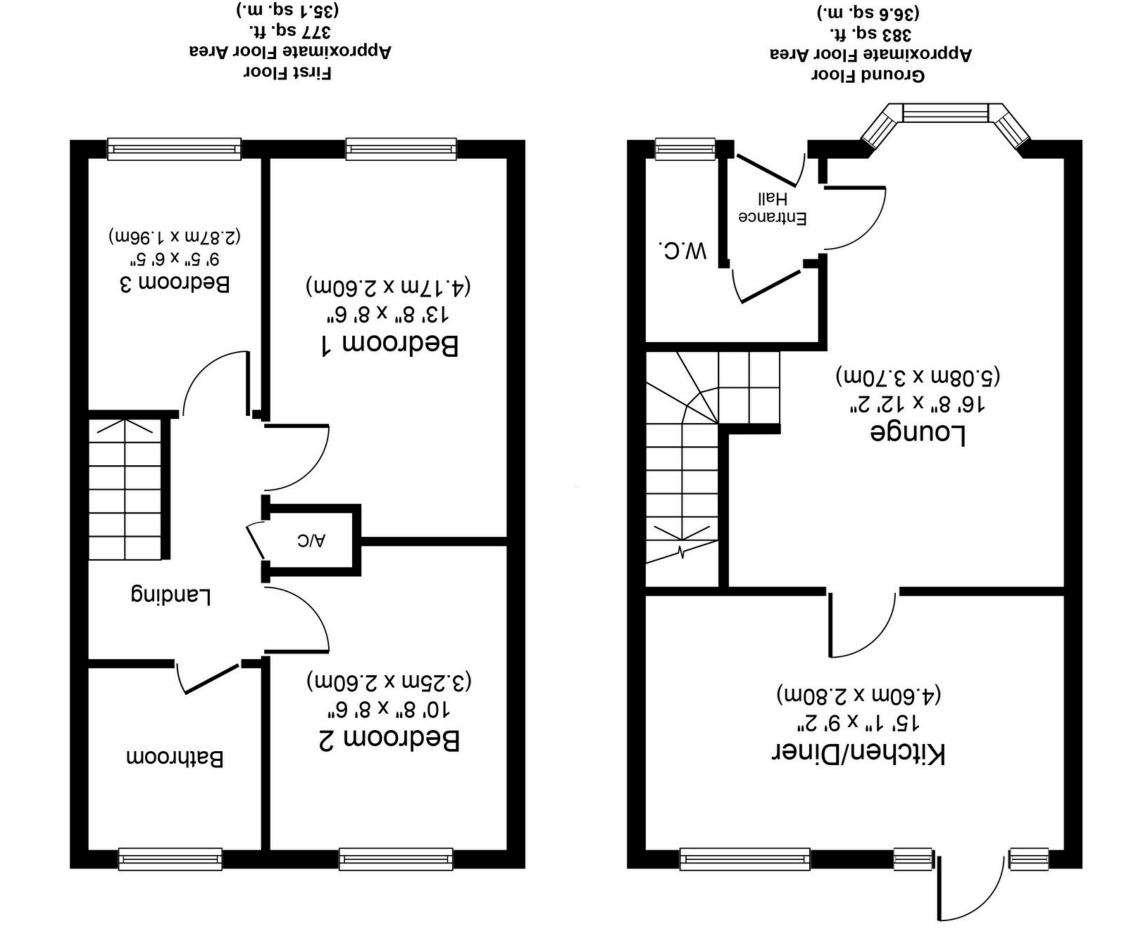

SCAN FOR MORE INFO **SIZE** - 839 Sq Ft **TENURE** - Freehold **COUNCIL TAX** - Solihull MBC - D BROADBAND - Upload Max 1000 Mbps Download Max 1000 Mpbs **MOBILE** - EE Vodaphone **EPC** - D - 63 PARKING - Single Garage & 2 Spaces FLOODRISK - Very Low SERVICES - Mains COVENANTS - N/A

Whilst every attempt has been made to ensure the accuracy of the floor plan contained here, measurements of doors, windows, rooms and any other items are approximate and no responsibility is taken for any error, omission, or mis-statement. The measurements should not be relied upon for valuation, transaction and/or funding purposes. This plan is for illustrative purposes only and should be used as such by any prospective purchaser or tenant. The measurements should not be relied upon for valuation, transaction and/or funding purposes. This plan is for illustrative purposes only and should be used as such by any prospective purchaser or tenant. The measurements should be used as such by any prospective purchaser or tenant.