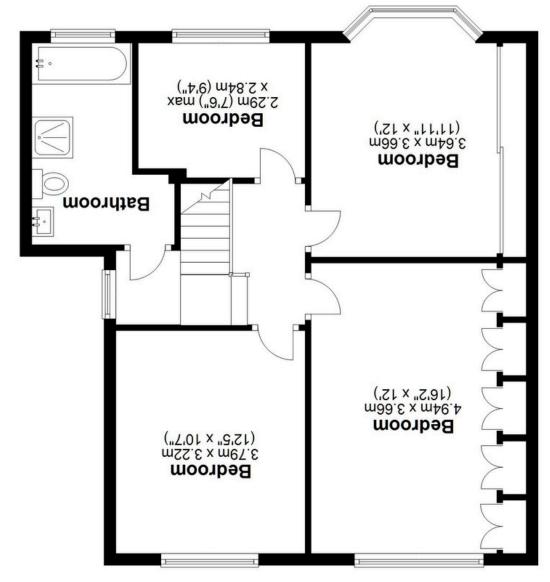

## OM C m2S.7 x m97.8 ("9'82 x "4'S1) **Dannge** #36.6 x m26.4 ('S1 x "S'81) Room Kitchen/Breakfast **MooA** 3.00m ("E'81 x "01'9) Garden/Dining Approx. 118.2 sq. metres (1271.8 sq. feet) **Ground Floor**

**Garage** 4.29m x 2.50m (14'1" x 8'2") Porch

m88.8 x m48.8 ('\text{'\text{11'\text{11}}}

Room

Sitting

Total area: approx. 184.0 sq. metres (1980.1 sq. feet)

m46.5 x m06.4 ("8'7 x "1'41)

Garage

This floor plan is for illustration purposes only, this is not intended to be a measured/scaled survey or comply with RICS guidelines. All measurements (including total floor area) openings, or inspection(s). No responsibility is taken for any purpose and do not form part of any agreement. A party must rely upon its own inspection(s). No responsibility is taken for any error, omission, or mis-statement.

Plan produced using PlanUp.