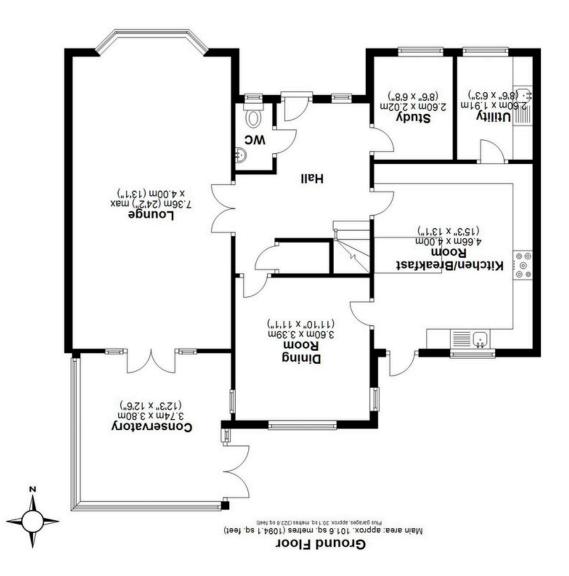

## **SCAN FOR MORE INFO**

**SIZE** - 2079 Sq Ft **TENURE** - Freehold

COUNCIL TAX - Solihull MBC - G BROADBAND - Upload Max 1000 Mpbs Download Max

**EPC** - D - 67

PARKING - For at least 4 Cars FLOODRISK - Very Low SERVICES - Mains COVENANTS - N/A

## WHITCHURCH LANE

Offers Over £800,000

Nestled in the charming Whitchurch Lane of Shirley, Solihull, this executive detached property is a true gem waiting to be discovered. Boasting a spacious 2,079 sq ft, this house offers ample space for comfortable living with its 5 bedrooms and 3 reception rooms.

## **FEATURES**

- Executive Detached Family Home
- Spacious Dual Aspect Lounge with Conservatory
- Re-Fitted Breakfast Kitchen with Utility
- Dining Room
- Study
- Five Bedrooms
- Dressing Room and En-Suite Bathroom to the Principal Bedroom
- Further En-Suite and Family Bathroom
- Landscaped Rear Garden
- Driveway Parking and Detached Double