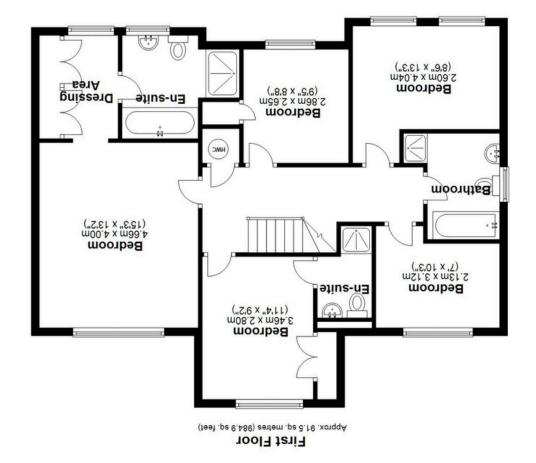

## **SCAN FOR MORE INFO**

**SIZE** - 2079 Sq Ft **TENURE** - Freehold

COUNCIL TAX - Solihull MBC - G BROADBAND - Upload Max 1000 Mpbs Download Max

**EPC** - D - 67

PARKING - For at least 4 Cars FLOODRISK - Very Low SERVICES - Mains COVENANTS - N/A

## **FEATURES**

- Executive Detached Family Home
- Spacious Dual Aspect Lounge with Conservatory
- Re-Fitted Breakfast Kitchen with Utility
- Dining Room
- Study
- Five Bedrooms
- Dressing Room and En-Suite Bathroom to the Principal Bedroom
- Further En-Suite and Family Bathroom
- Landscaped Rear Garden
- Driveway Parking and Detached Double