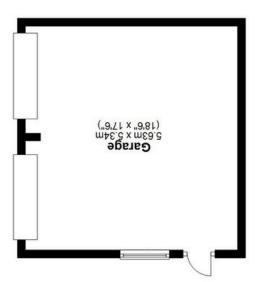

## **FEATURES**

- Executive Detached Family Home
- Spacious Dual Aspect Lounge with Conservatory
- Re-Fitted Breakfast Kitchen with Utility
- Dining Room
- Study
- Five Bedrooms
- Dressing Room and En-Suite Bathroom to the Principal Bedroom
- Further En-Suite and Family Bathroom
- Landscaped Rear Garden
- Driveway Parking and Detached Double