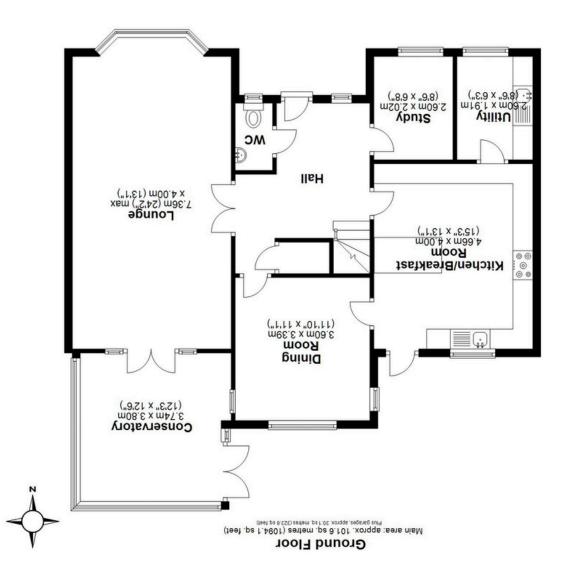

## **SCAN FOR MORE INFO**

**SIZE** - 2079 Sq Ft **TENURE** - Freehold

COUNCIL TAX - Solihull MBC - G BROADBAND - Upload Max 1000 Mpbs Download Max

**EPC** - D - 67

PARKING - For at least 4 Cars FLOODRISK - Very Low SERVICES - Mains COVENANTS - N/A

## WHITCHURCH LANE

Offers in Excess of £825,000

Nestled in the charming Whitchurch Lane of Shirley, Solihull, this executive detached property is a true gem waiting to be discovered. Boasting a spacious 2,079 sq ft, this house offers ample space for comfortable living with its 5 bedrooms and 3 reception rooms.

## **FEATURES**

- Executive Detached Family Home
- Spacious Dual Aspect Lounge with Conservatory
- Re-Fitted Breakfast Kitchen with Utility
- Dining Room
- Study
- Five Bedrooms
- Dressing Room and En-Suite Bathroom to the Principal Bedroom
- Further En-Suite and Family Bathroom
- Landscaped Rear Garden
- Driveway Parking and Detached Double