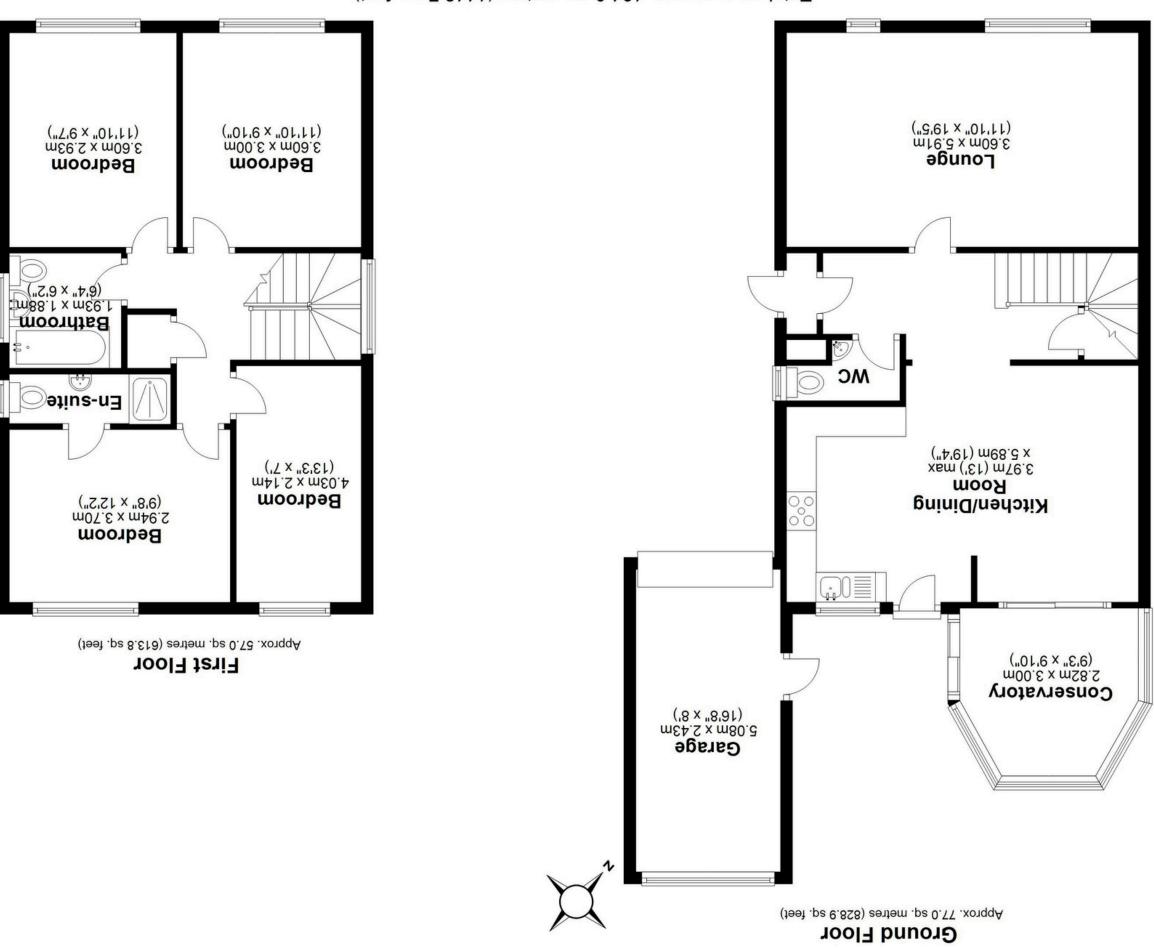

SCAN FOR MORE INFO SIZE - 1442 Sq Ft TENURE - Freehold COUNCIL TAX - Solihull MBC - E BROADBAND - Upload Max 1000 Mbps Download Max 1000 Mbps EPC - D - 67 PARKING - For at least 3 Cars FLOODRISK - Very Low SERVICES - Mains COVENANTS - N/A

## FEATURES

- Spacious Detached Family Home
- Large Lounge with Feature Gas Fire and Surround
- Stunning Kitchen/Dining Room
- Conservatory
- Guest Cloakroom
- Four Good Sized Bedrooms
- En-Suite Shower Room & Family Bathroom
- Driveway Parking for 3 Vehicles & Single Garage
- Well Maintained Rear Garden
- Quiet Cul-de-Sac Location

Total area: approx. 134.0 sq. metres (1442.7 sq. feet)

This floor plan is for illustration purposes only, this is not intended to be a measured/scaled survey or comply with RICS guidelines. All measurements (including total floor area) openings, orientation and floor area are approximate. No details are guaranteed, they cannot be relied upon for any purpose and do not form part of any agreement. A party must rely upenings, orientation and floor area are approximate. No details are guaranteed, they cannot be relied upon for any purpose and do not form part of any agreement. A party must rely upenings, orientation and floor area area are approximate. No details are guaranteed, they cannot be relied upon for any purpose and do not form part of any agreement. A party must rely upon for any error, or mis-statement.