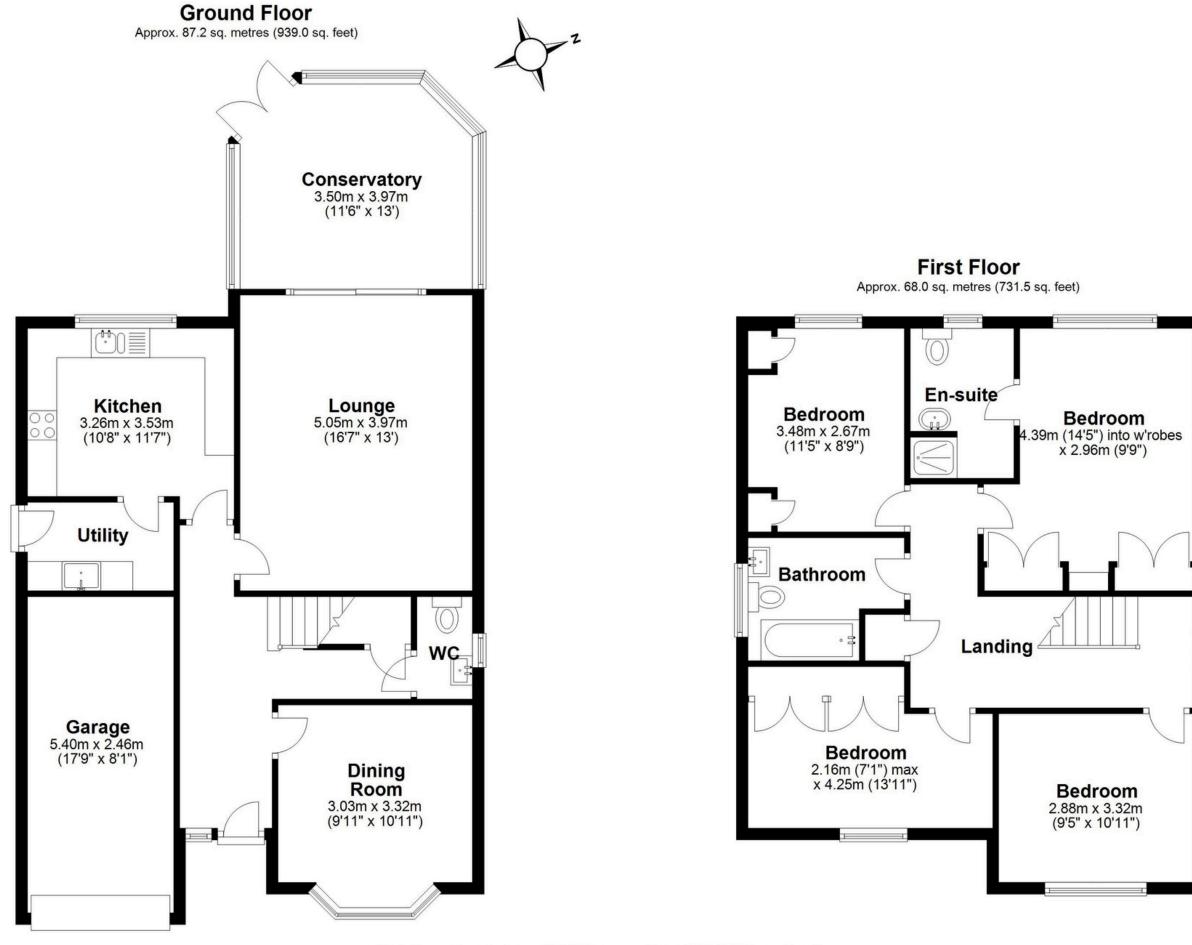

## **SCAN FOR MORE INFO**

**SIZE** - 1670 Sq Ft **TENURE** - Freehold

**COUNCIL TAX** - Solihull MBC - F **BROADBAND** - Upload Max 1000 Mbps Download Max 1000 Mbps

**MOBILE** - O2 Vodaphone

**EPC** - D - 67

## **FEATURES**

- Beautifully Presented Detached Family Home
- Spacious Lounge
- Large conservatory
- Separate Dining RoomFitted Kitchen With Utility Room
- Four Good Sized Bedrooms, Three with Fitted Wardrobes
- Family Bathroom & En-Suite Shower Room
- Driveway Parking & Single Garage
- Well Maintained Rear Garden
- Quiet Cul-de-Sac Location
- Tudor Grange Academy Catchment

Total area: approx. 155.2 sq. metres (1670.5 sq. feet)