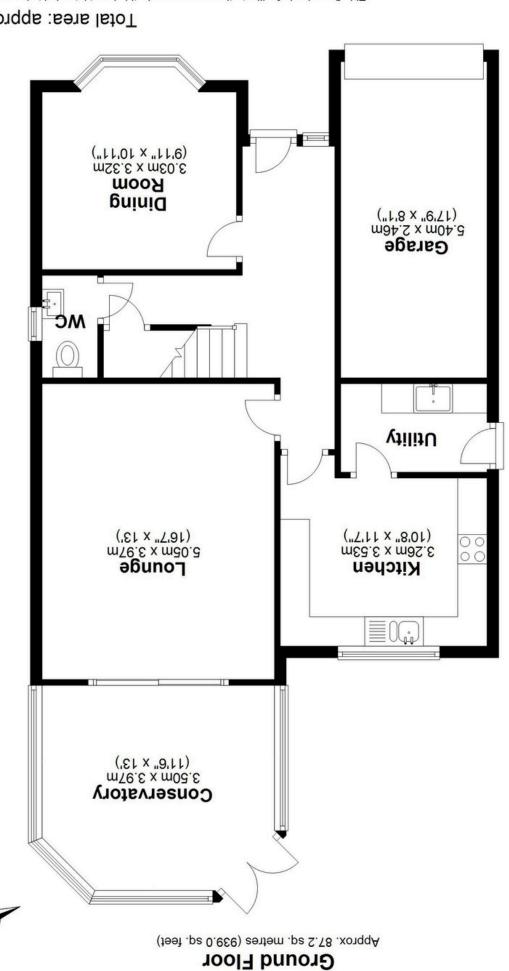

## **FEATURES**

- Beautifully Presented Detached Family Home
- Spacious Lounge
- Large conservatory
- Separate Dining RoomFitted Kitchen With Utility Room
- Four Good Sized Bedrooms, Three with Fitted Wardrobes
- Family Bathroom & En-Suite Shower Room
- Driveway Parking & Single Garage
- Well Maintained Rear Garden
- Quiet Cul-de-Sac Location
- Tudor Grange Academy Catchment

**Bedroom** 2.88m x 3.32m (9'5" x 10'11") **Bedroom** xsm ("1") mar. 2 h x 4.25m (13"1") Landing Bathroom sədon'w oʻni ("3'41) mes.4 ("9'9) məe.2 x m78.2 x m84.6 ("6'8 x "3'11) Bedroom Bedroom etine-n3

First Floor
Approx. 68.0 sq. metres (731.5 sq. feet)

Total area: approx. 155.2 sq. metres (1670.5 sq. feet)