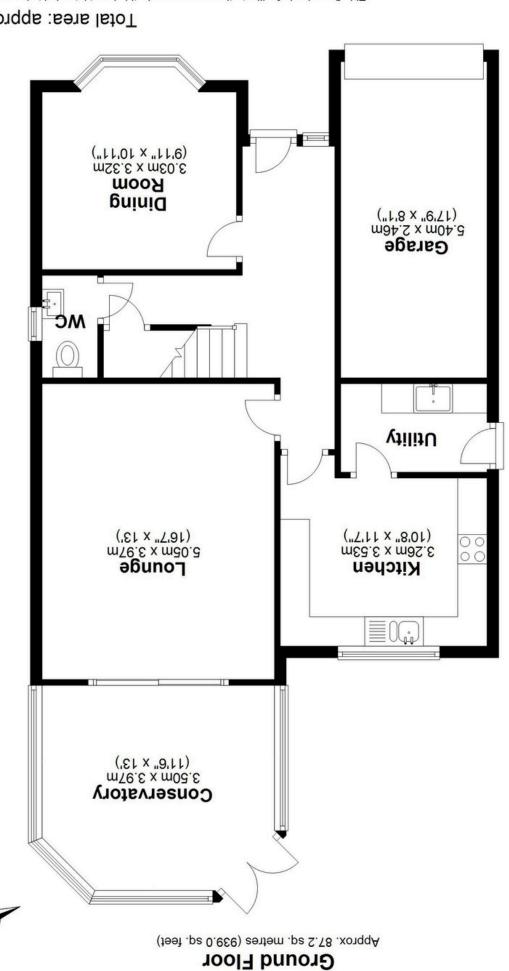

**Bedroom** 2.88m x 3.32m (9'5" x 10'11") **Bedroom** xsm ("1") mar. 2 h x 4.25m (13"1") Landing Bathroom sədon'w oʻni ("3'41) mes.4 ("9'9) məe.2 x m78.2 x m84.6 ("6'8 x "3'11) Bedroom Bedroom etine-n3

First Floor
Approx. 68.0 sq. metres (731.5 sq. feet)

Total area: approx. 155.2 sq. metres (1670.5 sq. feet)