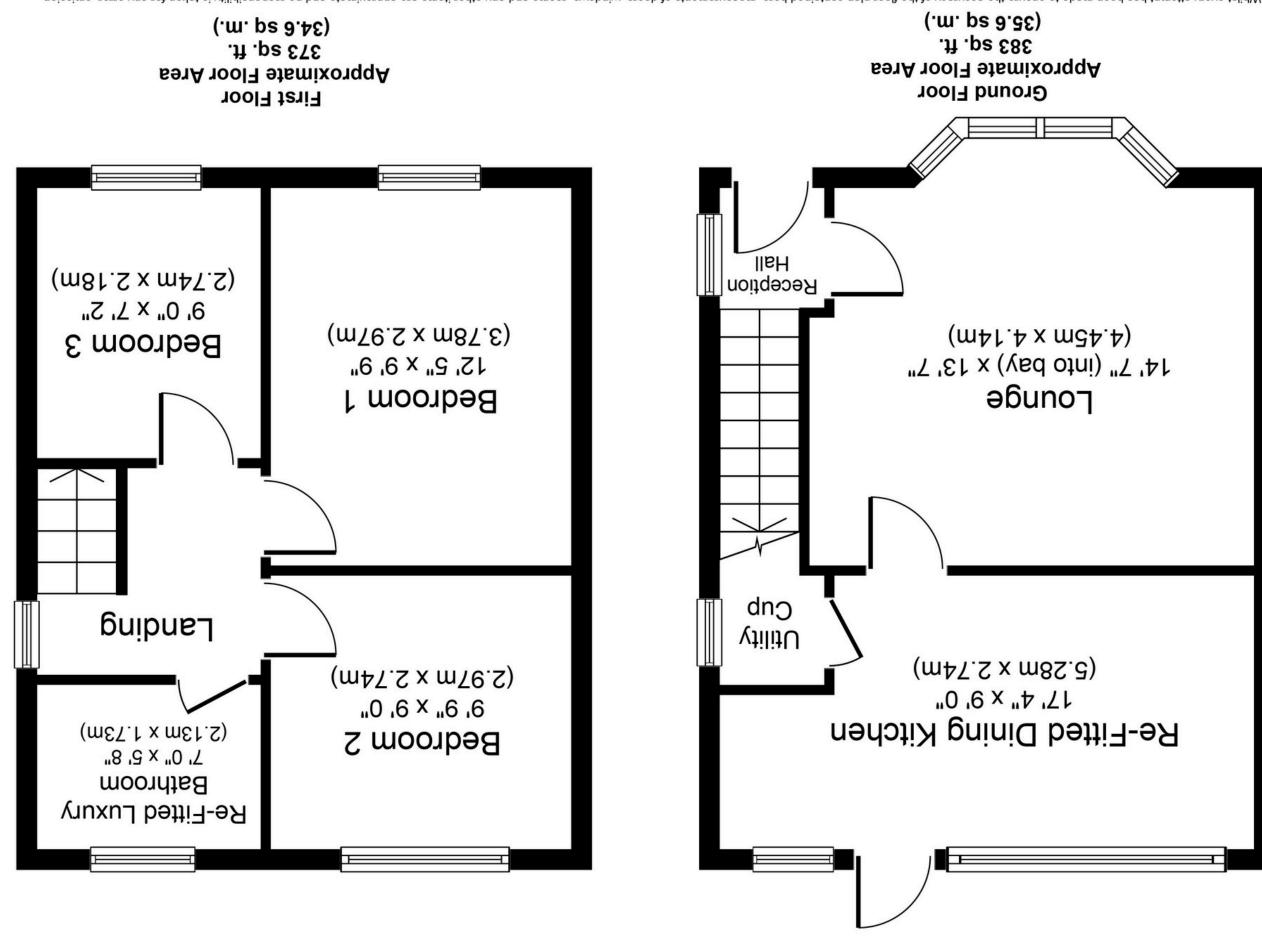

## **SCAN FOR MORE INFO**

SIZE - 756 Sq Ft TENURE - Freehold

**COUNCIL TAX** - Solihull MBC - C **BROADBAND** - Upload Max 1GBps Download Max 1GBps

**EPC** - E - 53

PARKING - For at least 2 Cars FLOODRISK - Very Low SERVICES - Mains COVENANTS - N/A

Whilst every attempt has been made to ensure the accuracy of the floor plan contained here, measurements of doors, windows, rooms and any other items are approximate and no responsibility is taken for any prospective purchaser or tenant. The measurements should not be relied upon for valuation, transaction and/or funding purposes. This plan is for illustrative purposes only and should be used as such by any prospective purchaser or tenant.