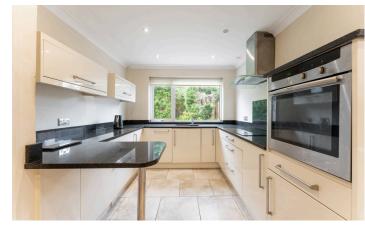

# **FEATURES**

- Fantastic Potential
- Requiring Updating Throughout
- Detached Family Home
- Large 'L' Shaped Lounge/Dining Room
- Fitted Kitchen
- Guest Cloakroom
- Four Good Sized Bedrooms
- Family Bathroom
- Driveway Parking and Double Garage
- Private Rear Garden