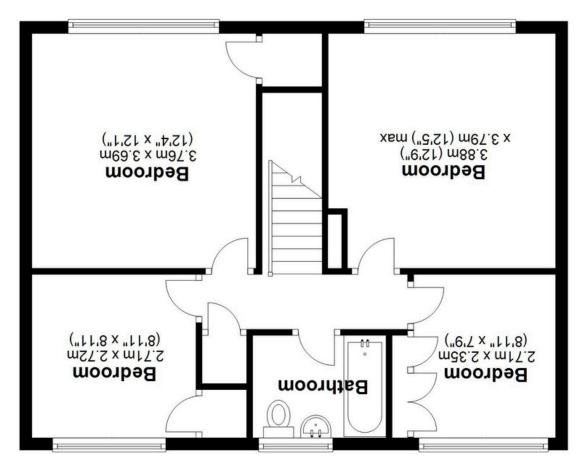

First Floor

Total area: approx. 144.7 sq. metres (1557.0 sq. feet)

This floor plan is for illustration purposes only, this is not intended to be a measured/scaled survey or comply with RICS guidelines. All measurements (including total floor area of approximate. No details are guaranteed, they cannot be relied upon for any purpose and do not form part of any agreement. Responsibility is taken for any error, omission, or mis-statement.