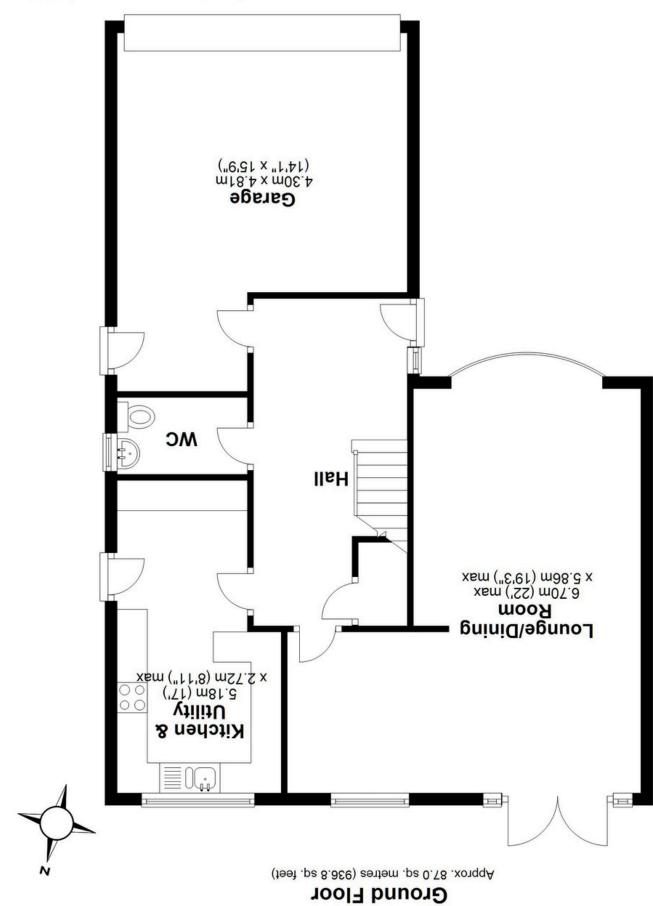

First Floor

Total area: approx. 144.7 sq. metres (1557.0 sq. feet)

This floor plan is for illustration purposes only, this is not intended to be a measured/scaled survey or comply with RICS guidelines. All measurements (including total floor area of approximate. No details are guaranteed, they cannot be relied upon for any purpose and do not form part of any agreement. Responsibility is taken for any error, omission, or mis-statement.