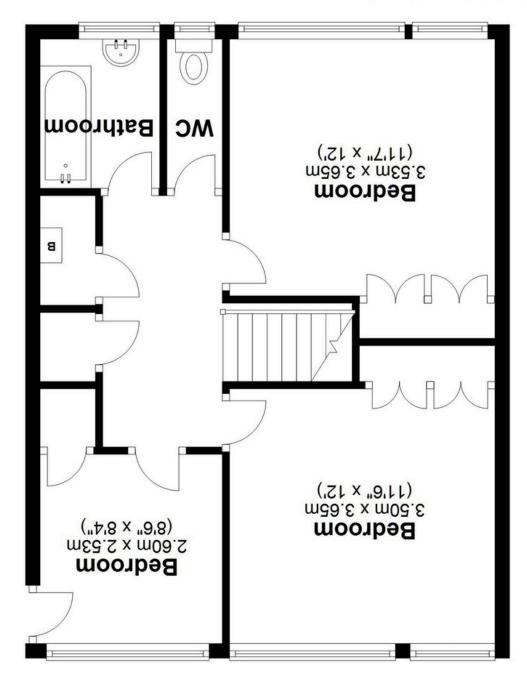

**Ground Floor** 

Approx. 60.2 sq. metres (648.4 sq. feet)

First Floor

Approx. 52.0 sq. metres (559.9 sq. feet)

Total area: approx. 112.2 sq. metres (1208.2 sq. feet)

purpose and do not form part of any agreement. A party must rely upon its own inspection(s). No responsibility is taken for any error, omission, or mis-(including total floor area) openings, orientation and floor area are approximate. No details are guaranteed, they cannot be relied upon for any This floor plan is for illustration purposes only, this is not intended to be a measured/scaled survey or comply with RICS guidelines. All measurements