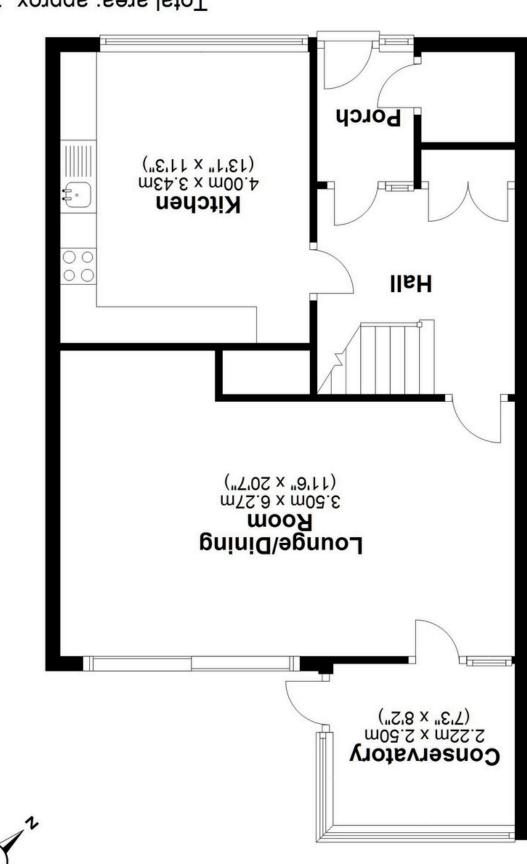

## **FEATURES**

- End Terrace Property
- Lounge/Dining Room
- Conservatory
- Breakfast Kitchen
- Two Double Bedrooms
- Third Single
- Family Bathroom with Separate WC
- Low Maintenance Rear Garden
- Allocated Single Garage to Side of Property
- On Road and Bay Parking
- Service Charge of £1,700 for Exterior and Garden Maintenance

**Ground Floor** 

Approx. 60.2 sq. metres (648.4 sq. feet)

First Floor

Approx. 52.0 sq. metres (559.9 sq. feet)

Total area: approx. 112.2 sq. metres (1208.2 sq. feet)

purpose and do not form part of any agreement. A party must rely upon its own inspection(s). No responsibility is taken for any error, omission, or mis-(including total floor area) openings, orientation and floor area are approximate. No details are guaranteed, they cannot be relied upon for any This floor plan is for illustration purposes only, this is not intended to be a measured/scaled survey or comply with RICS guidelines. All measurements