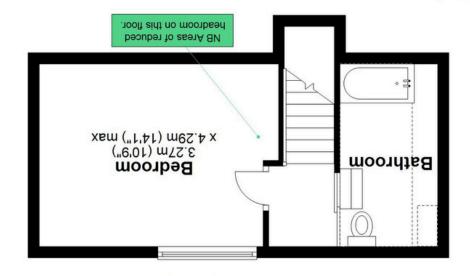

# Second Floor

Approx. 24.0 sq. metres (257.8 sq. feet)

Total area: approx. 191.2 sq. metres (2058.0 sq. feet)