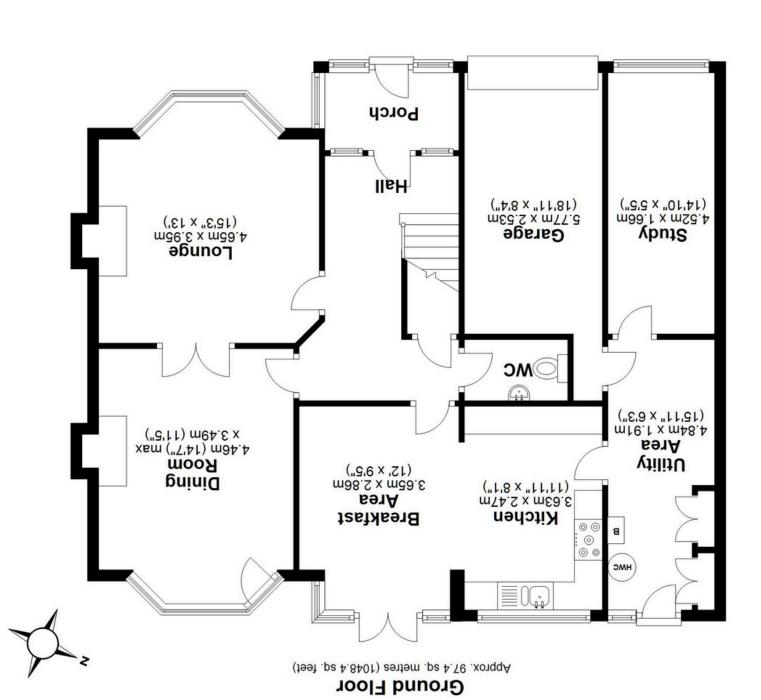

your investment criteria for alerts.

# SILHILL HALL ROAD

Offers in the region of £875,000

Welcome to this charming detached house on Silhill Hall Road in Solihull. Stepping back in time, this house was built in the 1930s, exuding character and history. Spanning over 2,000 sq.ft, there is plenty of room for the whole family to spread out and make memories.

### **FEATURES**

- Beautiful Character Property
- Two Reception Rooms
- Stunning Breakfast Kitchen
- Study/TV/Play Room
- Utility Area
- Four First Floor Double Bedrooms with Bathroom
- Second Floor Fifth Bedroom with Bathroom
- Ample Driveway Parking with Single Garage
- Private Rear Garden
- Excellent Location

### First Floor

Approx. 69.8 sq. metres (751.8 sq. feet)



# Second Floor

Approx. 24.0 sq. metres (257.8 sq. feet)





Total area: approx. 191.2 sq. metres (2058.0 sq. feet)