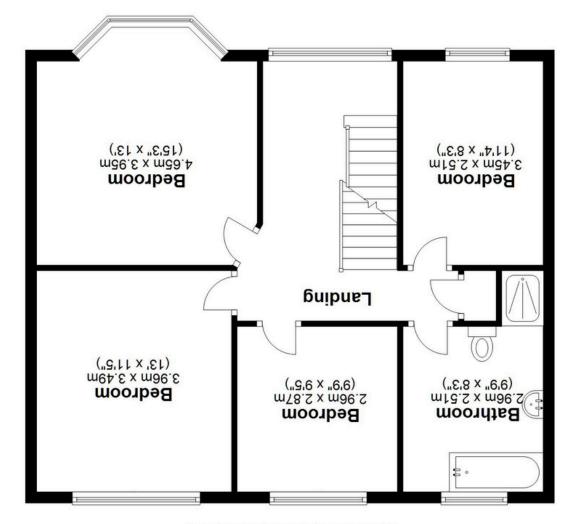

ed in expanding your portfolio?

Call 0121 775 0101 to provide your investment criteria for alerts.

# SILHILL HALL ROAD

Offers in the region of £875,000

Welcome to this charming detached house on Silhill Hall Road in Solihull. Stepping back in time, this house was built in the 1930s, exuding character and history. Spanning over 2,000 sq.ft, there is plenty of room for the whole family to spread out and make memories.

### **FEATURES**

- Beautiful Character Property
- Two Reception Rooms
- Stunning Breakfast Kitchen
- Study/TV/Play Room
- Utility Area
- Four First Floor Double Bedrooms with Bathroom
- Second Floor Fifth Bedroom with Bathroom
- Ample Driveway Parking with Single Garage
- Private Rear Garden
- Excellent Location

### First Floor

Approx. 69.8 sq. metres (751.8 sq. feet)



# Second Floor

Approx. 24.0 sq. metres (257.8 sq. feet)





Total area: approx. 191.2 sq. metres (2058.0 sq. feet)