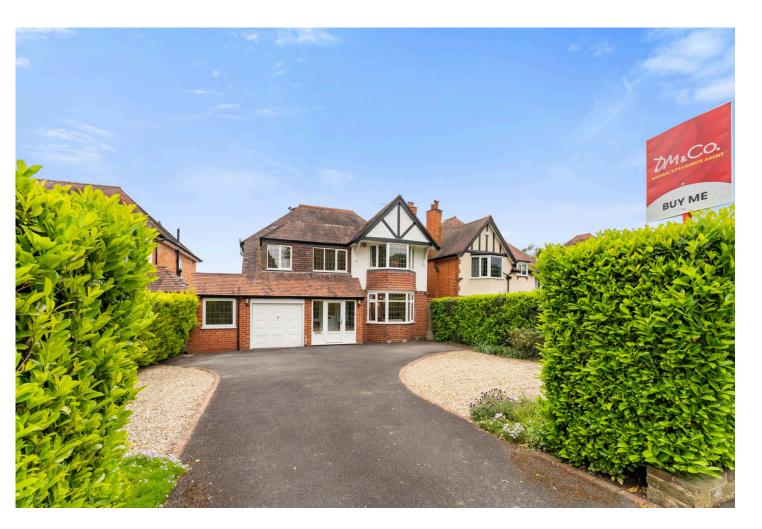

# SILHILL HALL ROAD

Offers in the region of £875,000

Welcome to this charming detached house on Silhill Hall Road in Solihull. Stepping back in time, this house was built in the 1930s, exuding character and history. Spanning over 2,000 sq.ft, there is plenty of room for the whole family to spread out and make memories.