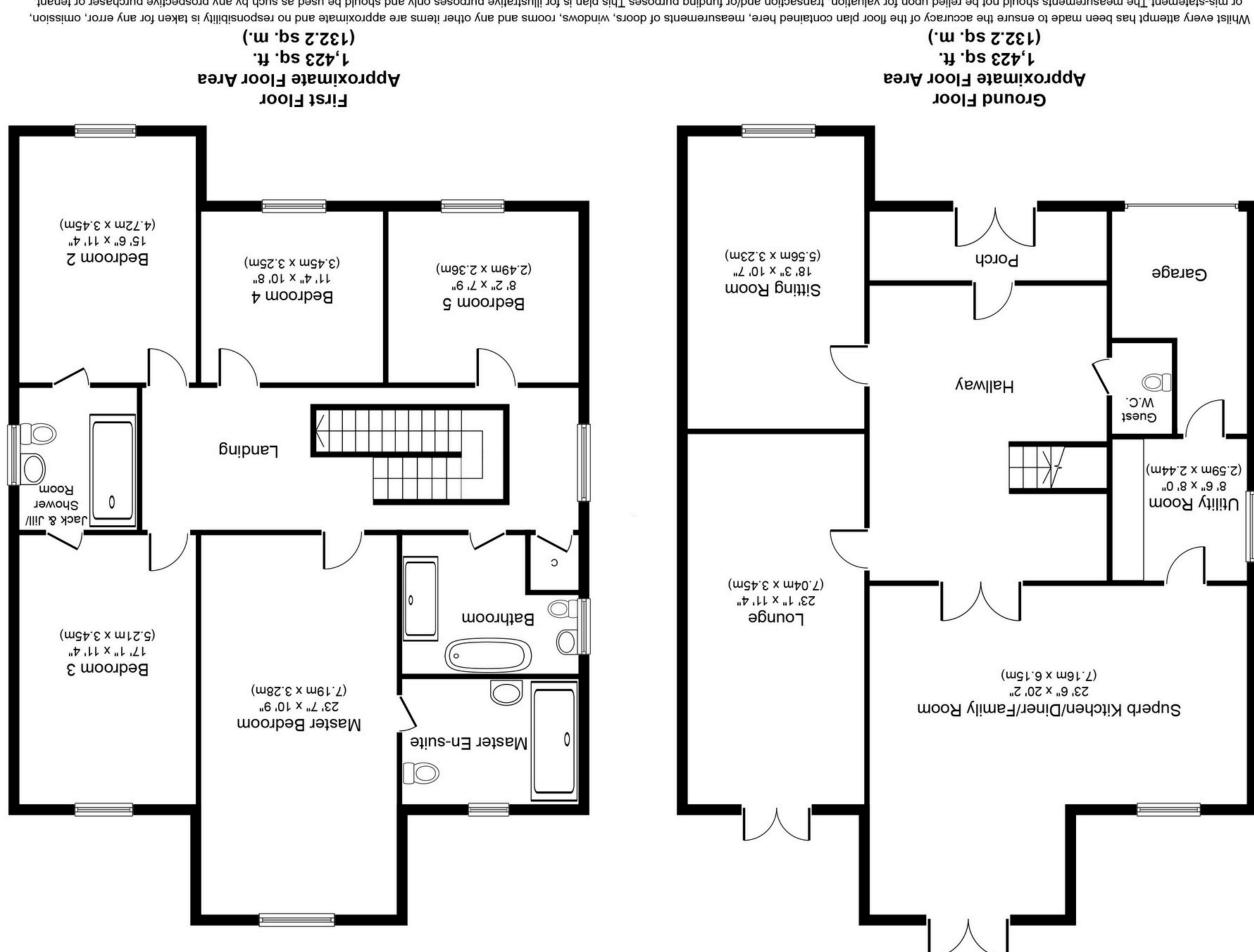

## **SCAN FOR MORE INFO**

**SIZE** - 2846 Sq Ft **TENURE** - Freehold

COUNCIL TAX - Solihull MBC - F BROADBAND - Upload Max 1000 Mbps Download Max 1000 Mbps

**MOBILE** - EE Three O2 Vodaphone

**EPC** - C - 71

PARKING - For at least 4 Cars FLOODRISK - Very Low SERVICES - Mains COVENANTS - N/A

Are you an investor interested in expanding your portfolio?

Call 0121 775 0101 to provide your investment criteria for alerts.

## **FEATURES**

- Beautifully Presented and Extended Detached Property
- Spacious Accommodation
- Two Reception Rooms
- Large Kitchen/Diner/Family Room
- Utility Room
- Five Double Bedrooms
- Three Bathrooms
- Ample Driveway Parking with Single Garage
- Stunning Rear Garden
- Excellent Location

or mis-statement. The measurements should not be relied upon for valuation, transaction and vot been tested and no guarantee as to their operability or efficiency can be given.

The services, systems and appliances shown have not been tested and no guarantee as to their operability or efficiency can be given.