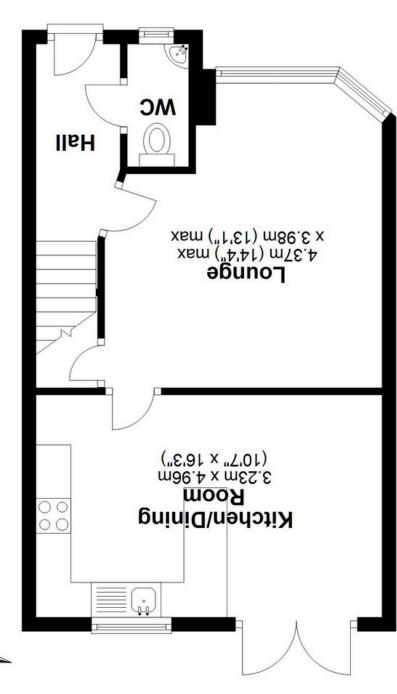

## Second Floor

Approx. 32.2 sq. metres (346.9 sq. feet)

First Floor

Approx. 38.1 sq. metres (410.0 sq. feet)

Ground Floor
Approx. 39.0 sq. metres (419.5 sq. feet)

Total area: approx. 109.3 sq. metres (1176.4 sq. feet)

This floor plan is for illustration purposes only, this is not intended to be a measured/scaled survey or comply with RICS guidelines. All measurements (including total floor area) openings, orientation and floor area are approximate. No details are guaranteed, they cannot be relied upon for any purpose and do not form part of any agreement. A party must rely upon its own inspection(s). No responsibility is taken for any error, omission, or mis-statement. A party must rely upon its own inspection(s). No responsibility is taken for any error, omission, or mis-statement. Plan produced using PlanUp.