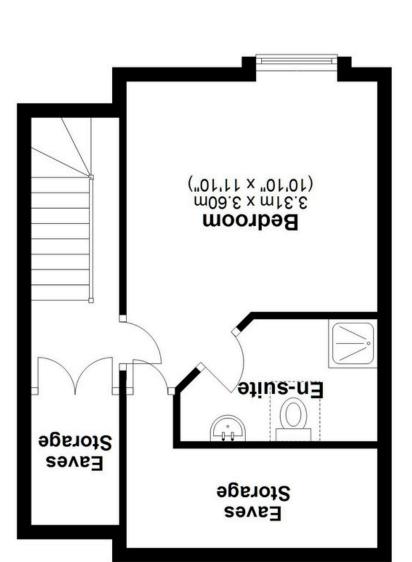

## Second Floor

Approx. 32.2 sq. metres (346.9 sq. feet)

First Floor

Approx. 38.1 sq. metres (410.0 sq. feet)

Ground Floor
Approx. 39.0 sq. metres (419.5 sq. feet)

Total area: approx. 109.3 sq. metres (1176.4 sq. feet)

This floor plan is for illustration purposes only, this is not intended to be a measured/scaled survey or comply with RICS guidelines. All measurements (including total floor area) openings, orientation and floor area are approximate. No details are guaranteed, they cannot be relied upon for any purpose and do not form part of any agreement. A party must rely upon its own inspection(s). No responsibility is taken for any error, omission, or mis-statement. A party must rely upon its own inspection(s). No responsibility is taken for any error, omission, or mis-statement. Plan produced using PlanUp.