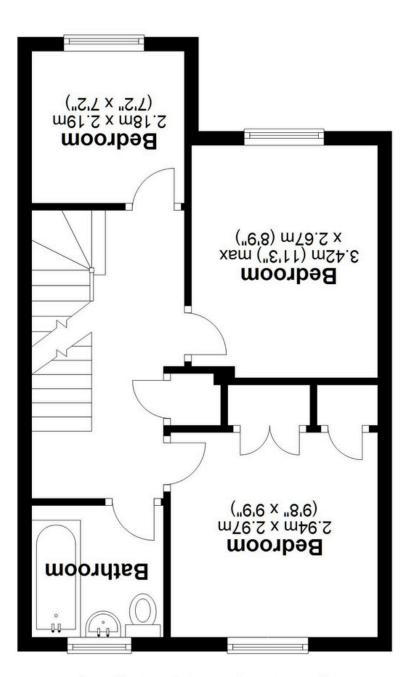

## Second Floor

Approx. 32.2 sq. metres (346.9 sq. feet)

First Floor

Approx. 38.1 sq. metres (410.0 sq. feet)

Ground Floor
Approx. 39.0 sq. metres (419.5 sq. feet)

Total area: approx. 109.3 sq. metres (1176.4 sq. feet)

This floor plan is for illustration purposes only, this is not intended to be a measured/scaled survey or comply with RICS guidelines. All measurements (including total floor area) openings, orientation and floor area are approximate. No details are guaranteed, they cannot be relied upon for any purpose and do not form part of any agreement. A party must rely upon its own inspection(s). No responsibility is taken for any error, omission, or mis-statement. A party must rely upon its own inspection(s). No responsibility is taken for any error, omission, or mis-statement. Plan produced using PlanUp.