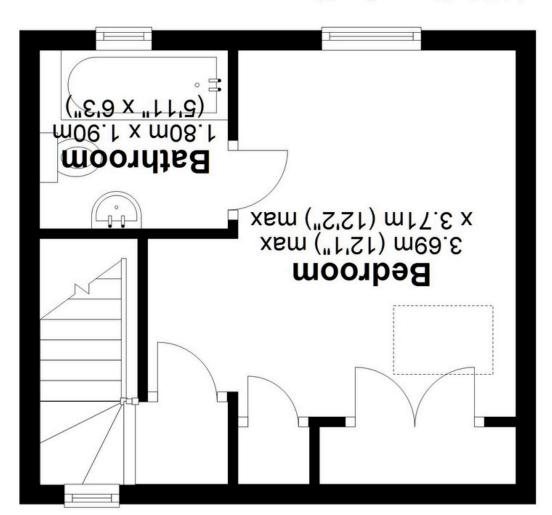

# First Floor

Approx. 20.9 sq. metres (225.5 sq. feet)

## Total area: approx. 42.4 sq. metres (456.0 sq. feet)

any agreement. A party must rely upon its own inspection(s). No responsibility is taken for any error, approximate. No details are guaranteed, they cannot be relied upon for any purpose and do not form part of with RICS guidelines. All measurements (including total floor area) openings, orientation and floor area are This floor plan is for illustration purposes only, this is not intended to be a measured/scaled survey or comply