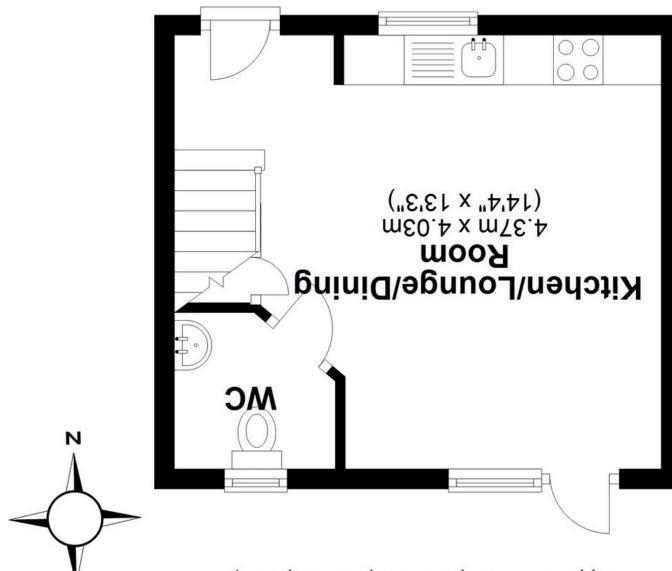

# First Floor

Approx. 20.9 sq. metres (225.5 sq. feet)

## Total area: approx. 42.4 sq. metres (456.0 sq. feet)

any agreement. A party must rely upon its own inspection(s). No responsibility is taken for any error, approximate. No details are guaranteed, they cannot be relied upon for any purpose and do not form part of with RICS guidelines. All measurements (including total floor area) openings, orientation and floor area are This floor plan is for illustration purposes only, this is not intended to be a measured/scaled survey or comply