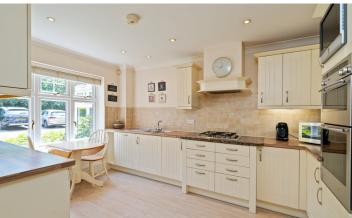

## **FEATURES**

- Magnificent Two-Bedroom Ground Floor Apartment
- Large Living Room/Diner with Stunning Feature Fireplace
- Well Maintained Breakfast/Kitchen with Integrated Appliances
- Utility Area and Guest W/C
- Two Double Bedrooms
- Bedrooms Benefitting from En-Suites and Built-In Wardrobes
- One Off-Road Parking Space and Single Garage
- Secure Gated Development
- Walking Distance to Travel Links & Amenities
- No Upward Chain