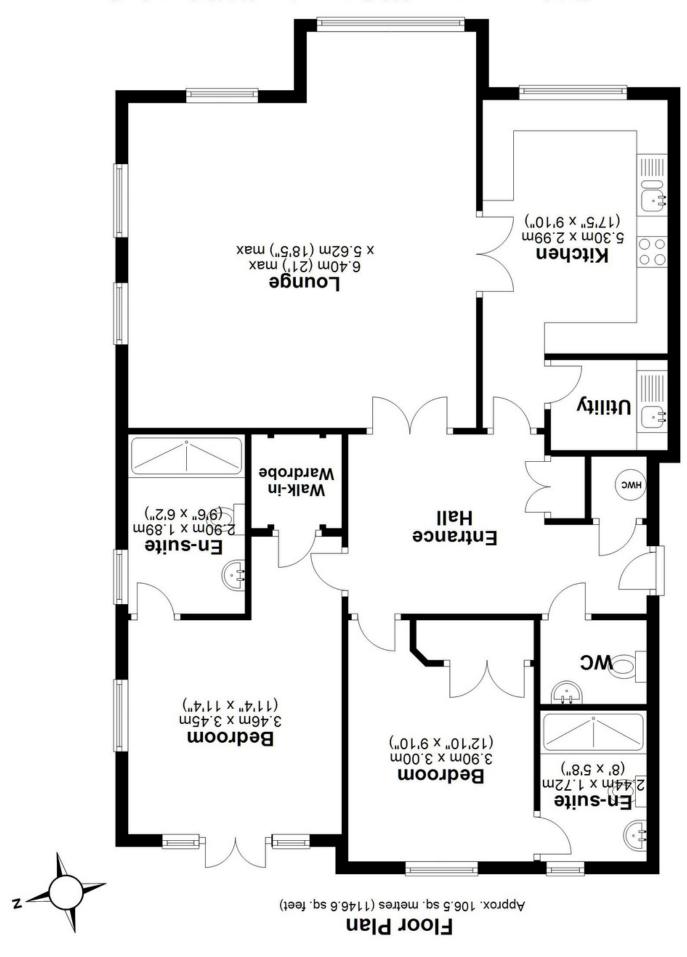

## **SCAN FOR MORE INFO**

**SIZE** - 1146 Sq Ft

TENURE - Leasehold with 108 years remaining SERVICE CHARGE - £2,442 per annum COUNCIL TAX - Solihull MBC - E

**BROADBAND** - Upload Max 1000 Mbps Download Max 1000 Mbps

Total area: approx. 106.5 sq. metres (1146.6 sq. feet)