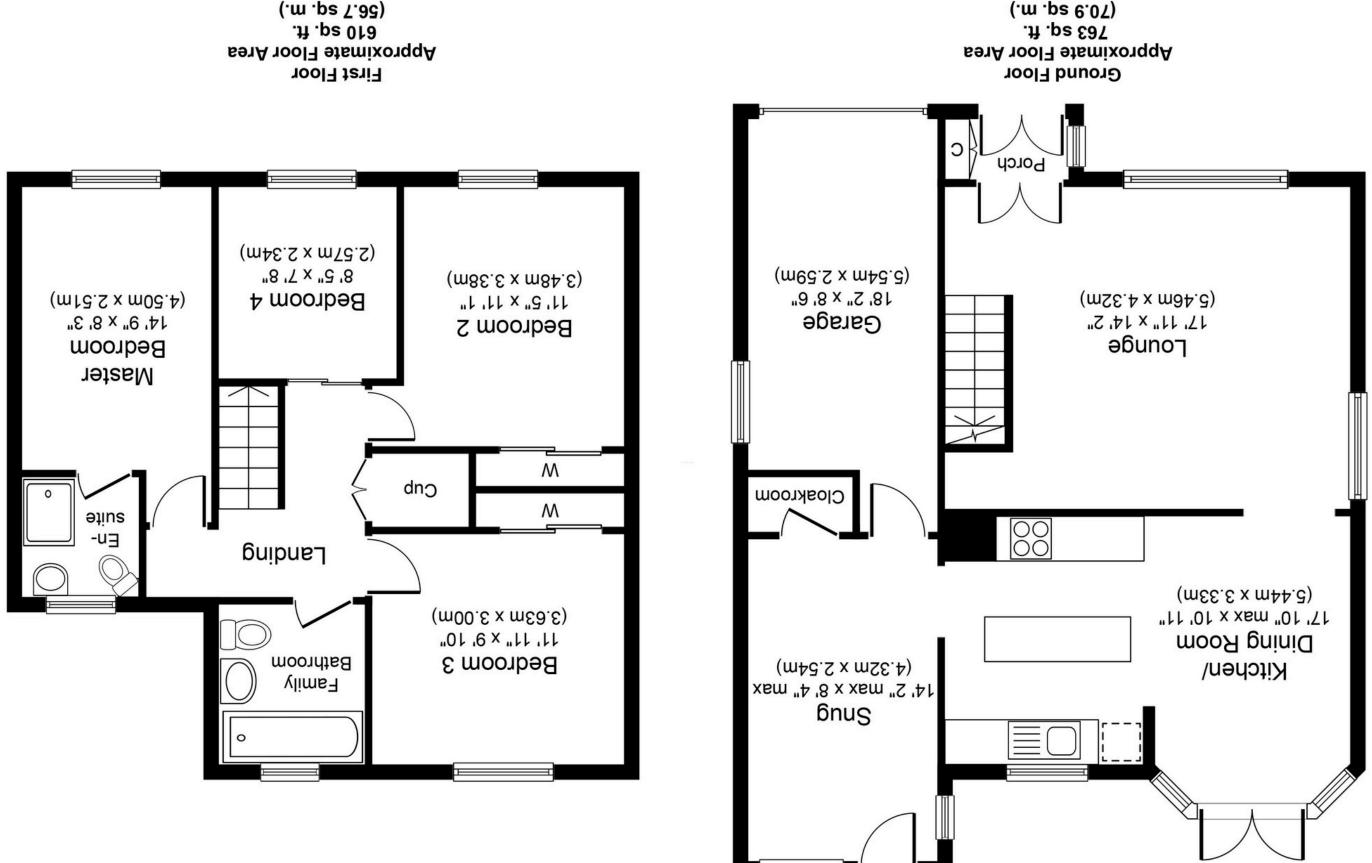

SCAN FOR MORE INFO SIZE - 1373 Sq Ft TENURE - Freehold COUNCIL TAX - Solihull MBC - E BROADBAND - Upload Max 1000 Mbps Download Max 1000 Mbps MOBILE - O2 EPC - C - 83 PARKING - For at least 3 Cars FLOODRISK - Very Low SERVICES - Mains COVENANTS - N/A

The services, systems and appliances shown have not been tested and no guarantee as to their operability or efficiency can be given. or mis-statement. The measurements should not be relied upon for valuation, transaction and/or funding purposes This plan is for illustrative purposes only and should be used as such by any prospective purchaser or tenant. Whilst every attempt has been made to ensure the accuracy of the floor plan contained here, measurements of doors, windows, rooms and any other items are approximate and no responsibility is taken for any error, omission,