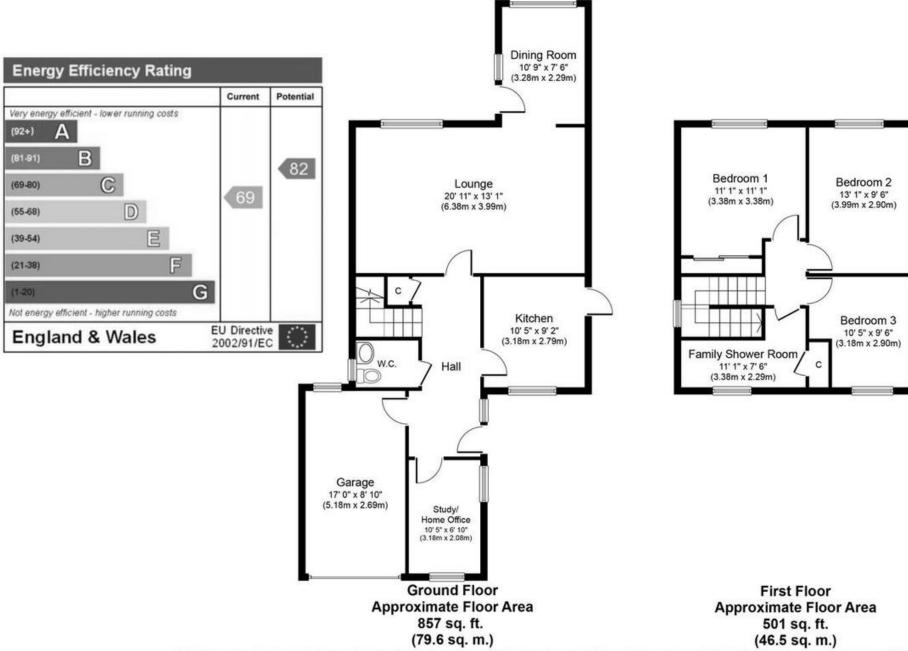

Step into this welcoming three bedroom detached home situated in a family centric Solihull location. The spacious lounge/diner provides plenty of natural light, setting the tone for cosy gatherings. A convenient study offers a quiet space for work or reflection. The well appointed kitchen, together with a guest cloakroom, completes the ground floor. The attached garage, having access from the hallway can accommodate a washing machine and tumble dryer. The under-stairs storage cupboard adds practicality.

The upstairs reveals two generously sized double bedrooms, the principle having fitted wardrobes. An additional ample single bedroom accommodates versatile needs. The family shower room serves all bedrooms and boasts substantial storage. This upper level presents a comfortable retreat for the entire family.

#### SIZE

Total - 1358 Sq Ft

Whilst every attempt has been made to ensure the accuracy of the floor plan contained here, measurements of doors, windows, rooms and any other items are approximate and no responsibility is taken for any error, omission, or wis-statement. The measurements should not be relied upon for valuation, transaction and/or funding purposes. This plan is for illustrative purposes only and should be used as such by any prospective purchaser or tenant.