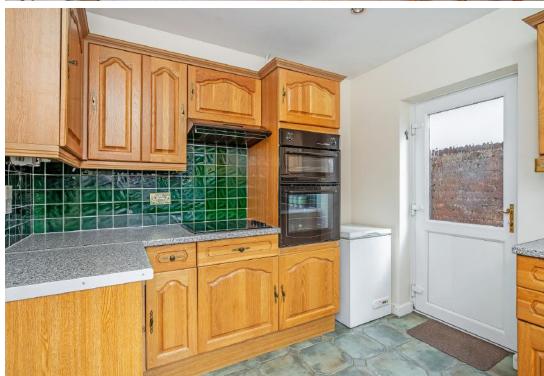

Step into this welcoming three bedroom detached home situated in a family centric Solihull location. The spacious lounge/diner provides plenty of natural light, setting the tone for cosy gatherings. A convenient study offers a quiet space for work or reflection. The well appointed kitchen, together with a guest cloakroom, completes the ground floor. The attached garage, having access from the hallway can accommodate a washing machine and tumble dryer. The under-stairs storage cupboard adds practicality.