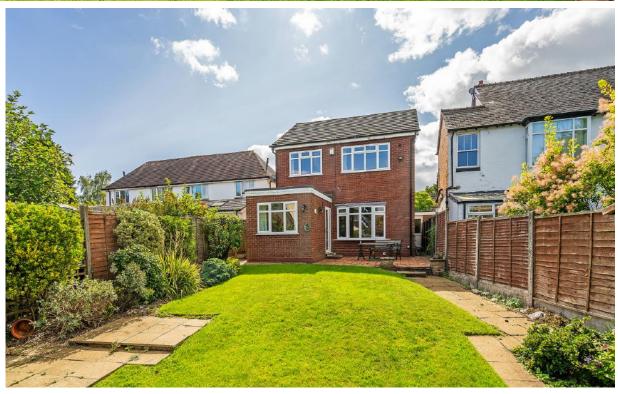

The property is fronted by an expansive block-paved driveway, promising ample parking. The rear garden, adorned with established greenery, offers a tranquil outdoor escape, perfect for relaxation and play. The attached garage provides practicality and additional storage space.