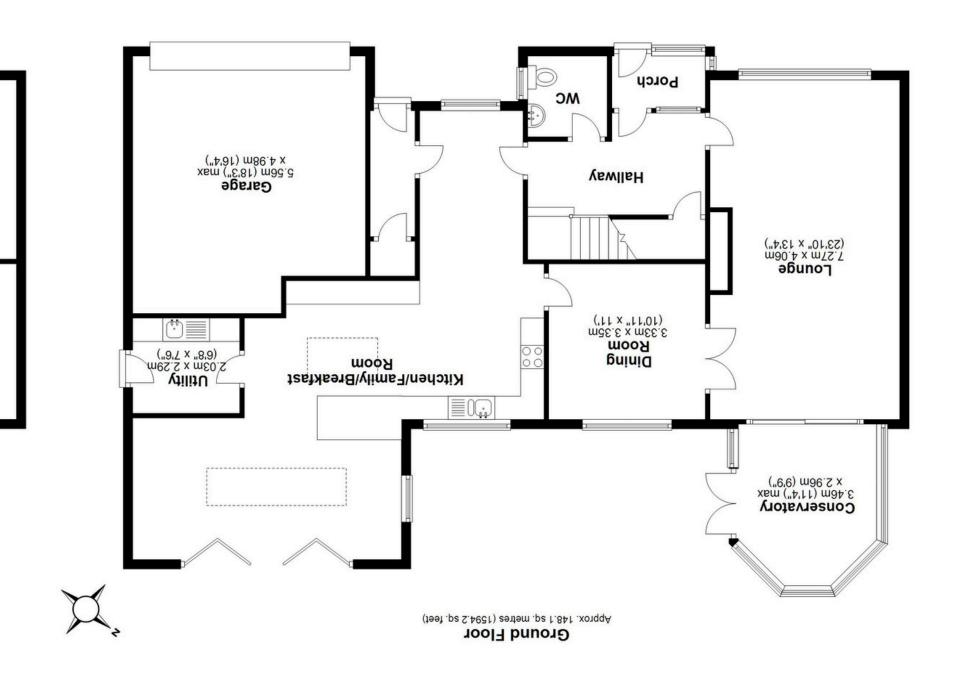

SCAN FOR MORE INFO SIZE - 2341 Sq Ft TENURE - Freehold COUNCIL TAX - Solihull MBC - G BROADBAND - Upload Max 1000 Mbps Download Max 1000 Mbps MOBILE - EE Three O2 EPC - D - 68 PARKING - For at Least 4 Cars FLOODRISK - Very Low SERVICES - Mains COVENANTS - N/A

## FEATURES

- Stunning Large Four Double Bedroom Detached House
- Extended Kitchen/Breakfast Room
- Spacious Light Lounge
- Dining Room and Conservatory
- Principal Bedrooms with Walk-In Wardrobe and En-Suite
- Luxury Family Bathroom
- Landscaped Garden
- Double Garage with Potential to Extend (STPP)
- Large Driveway
- Close to Solihull Train Station