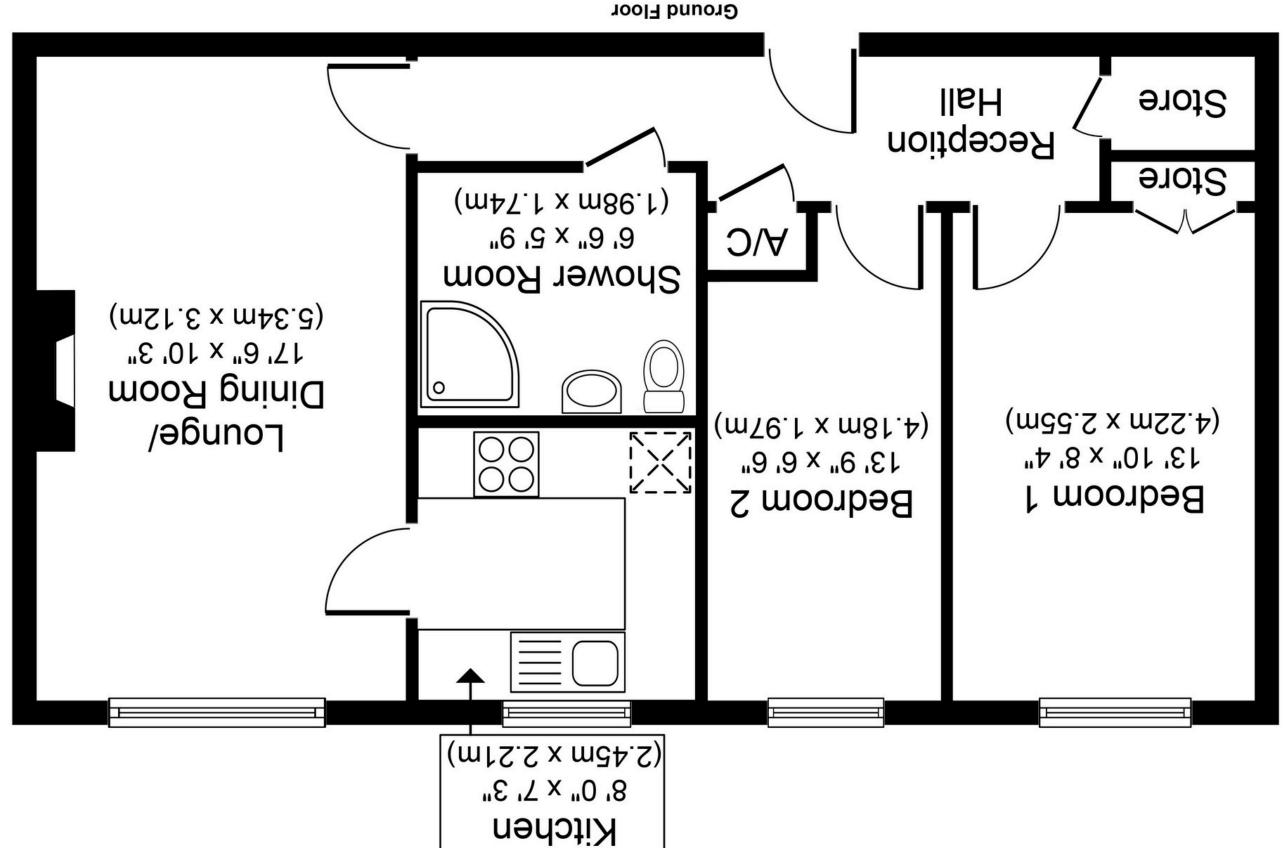

Approximate Floor Area 602 sq. ft. (56.0 sq. m.)

Whilst every attempt has been made to ensure the accuracy of the floor plan contained here, measurements of doors, windows, rooms and any other items are approximate and no responsibility is taken for any prospective purchaser or tenant. The measurements should not be relied upon for valuation, transaction and/or funding purposes. This plan is for illustrative purposes only and should be used as such by any prospective purchaser or tenant.