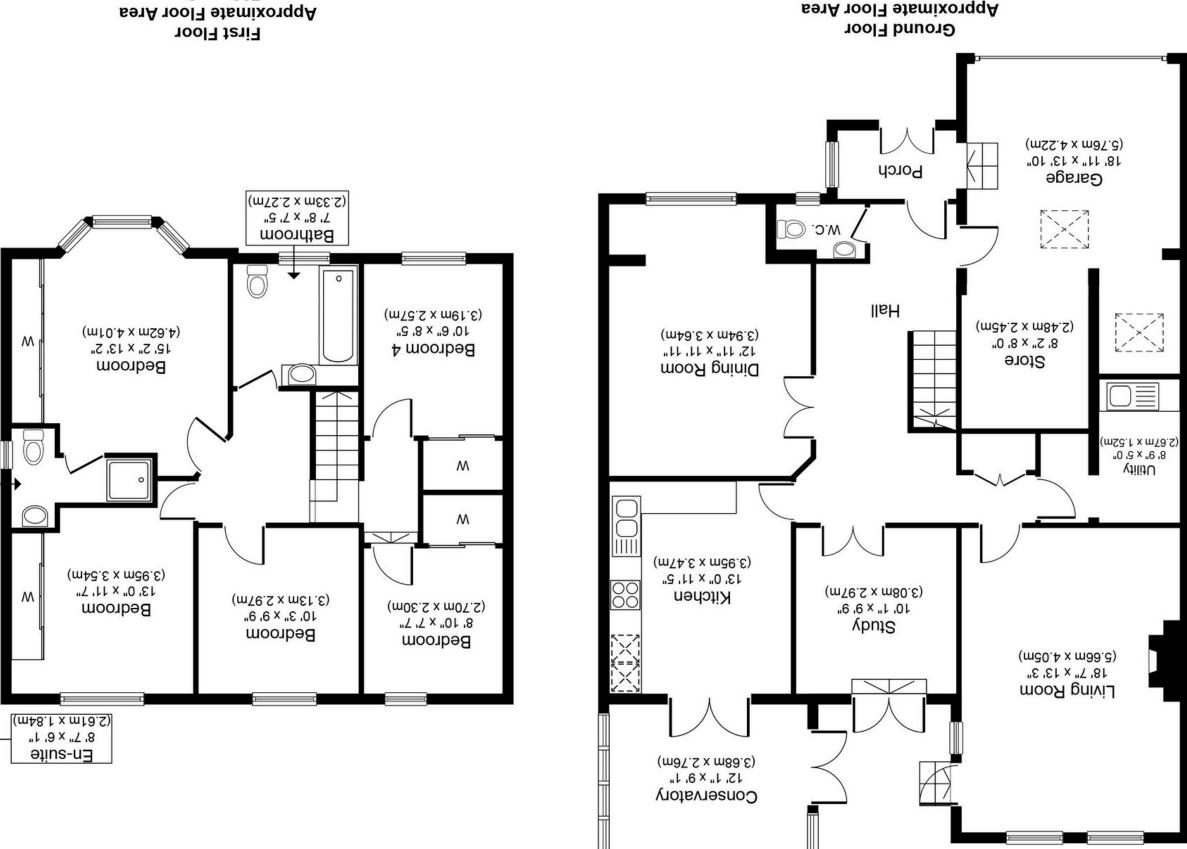

SCAN FOR MORE INFO SIZE - 2212 Sq Ft TENURE - Freehold COUNCIL TAX - Solihull MBC - G BROADBAND - Upload Max 1000Mbps Download Max 1000Mbps MOBILE - O2 Vodaphone EPC - D - 58 PARKING - For at least 4 Cars FLOODRISK - Very Low SERVICES - Mains COVENANTS - N/A

The services, systems and appliances shown have not been tested and no guarantee as to their operability or efficiency can be given. or mis-statement. The measurements should not be relied upon for valuation, transaction and/or funding purposes This plan is for illustrative purposes only and should be used as such by any prospective purchaser or tenant. Whilst every attempt has been made to ensure the accuracy of the floor plan contained here, measurements of doors, windows, rooms and any other items are approximate and no responsibility is taken for any error, omission,