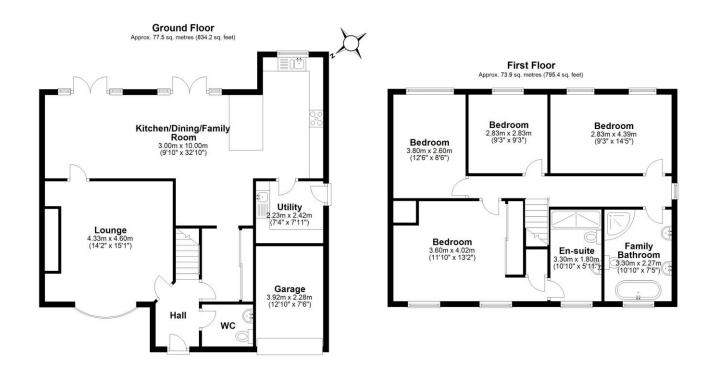

## **DETAILS**

A fantastic opportunity to acquire a spacious modern detached family home situated in a peaceful location. In brief the accommodation affords hallway with guest cloakroom, further inner hallway with useful fitted cupboard, large lounge with door leading into the stunning open plan kitchen/dining/family room with two sets of French doors opening out to the patio area.

To the first floor there is a large principal bedroom with fitted wardrobes and large ensuite shower room with the three remaining bedrooms all sharing a modern five piece family bathroom.

## **OUTSIDE**

To the front of the property there is a lawned fore garden, driveway parking and a single garage. Whilst to the rear there is a private garden with large patio area and lawn beyond.

Total area: approx. 151.4 sq. metres (1629.6 sq. feet)

Please note this plan is for illustration purposes only, this is not intended to be a measured survey or comply with RICS guidlines. All measurements are for the actual floor area and are approximate so should be checked by prospective buyerstenants. No responsibility is taken for any error, omission, or mis-statement.