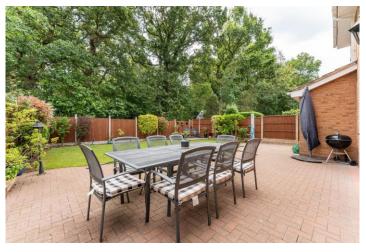

## **OUTSIDE**

To the front of the property there is a lawned fore garden, driveway parking and a single garage. Whilst to the rear there is a private garden with large patio area and lawn beyond.