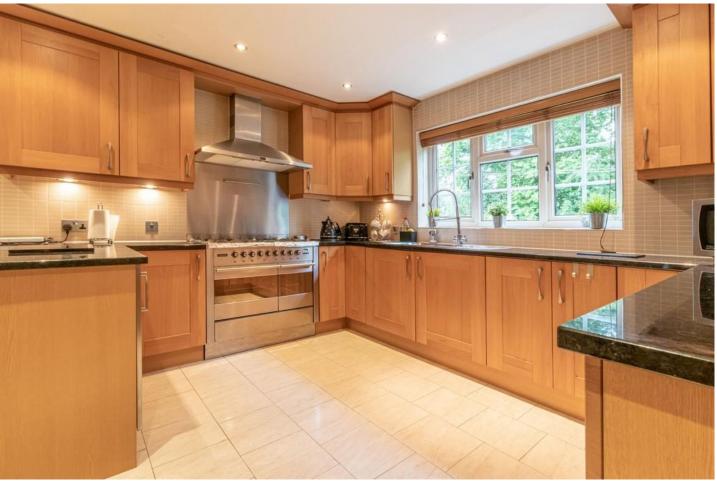

### **DETAILS**

Situated in a popular area of Solihull, this impressive family home simply must be viewed to appreciate the accommodation on offer which in brief affords porch, entrance hallway with guest cloakroom, dual aspect lounge/dining room with patio doors opening out to the rear patio, fitted breakfast kitchen and to complete the ground floor accommodation is a large family room with door leading to the patio.