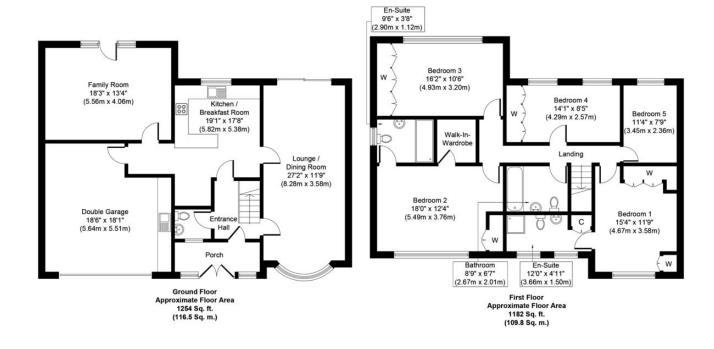

### **DETAILS**

Situated in a popular area of Solihull, this impressive family home simply must be viewed to appreciate the accommodation on offer which in brief affords porch, entrance hallway with guest cloakroom, dual aspect lounge/dining room with patio doors opening out to the rear patio, fitted breakfast kitchen and to complete the ground floor accommodation is a large family room with door leading to the patio.

To the first floor there are five good sized bedrooms, two of which benefit from en-suite facilities with the remainder sharing the modern family bathroom. Four of the bedrooms also benefit from fitted wardrobes with one room having a walk in wardrobe.

### **OUTSIDE**

The property benefits from a large driveway allowing the parking of several vehicles, a lawned fore garden and a double garage with access into the hallway.

Whilst to the rear there is a private mainly laid to lawn garden with patio area.