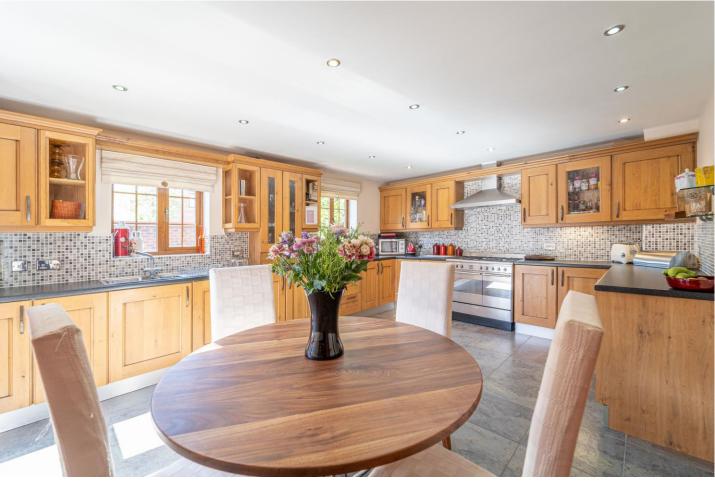

### **DETAILS**

This spacious family home simply must be viewed to appreciate the accommodation on offer which in brief affords large and welcoming entrance hallway, downstairs WC, dual aspect lounge with bay window overlooking the front elevation and French doors opening out to the rear garden, dining room, sitting room, study and to complete the ground floor accommodation is the breakfast kitchen with utility room off.