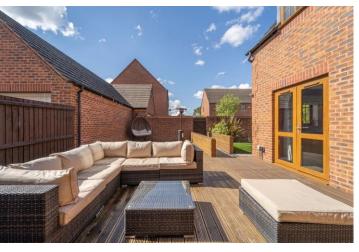

## **OUTSIDE**

To the front of the property there is a landscaped fore garden with side driveway allowing the parking of up to 4 vehicles which leads up to the double garage. Whilst to the rear the walled garden has a decked patio area ideal for entertaining with an astro turfed garden beyond.