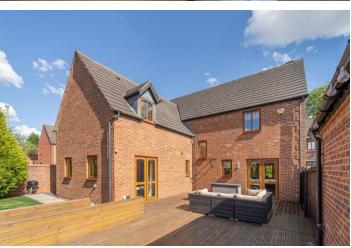

## **OUTSIDE**

To the front of the property there is a landscaped fore garden with side driveway allowing the parking of up to 4 vehicles which leads up to the double garage. Whilst to the rear the walled garden has a decked patio area ideal for entertaining with an astro turfed garden beyond.