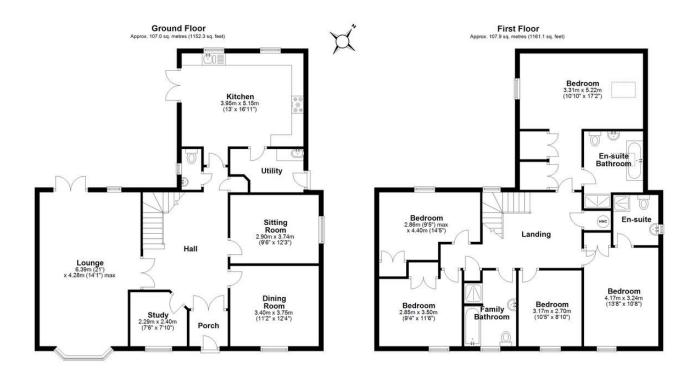

### **DETAILS**

This spacious family home simply must be viewed to appreciate the accommodation on offer which in brief affords large and welcoming entrance hallway, downstairs WC, dual aspect lounge with bay window overlooking the front elevation and French doors opening out to the rear garden, dining room, sitting room, study and to complete the ground floor accommodation is the breakfast kitchen with utility room off.

To the first floor the master bedroom benefits from fitted wardrobes and large en-suite bathroom, bedroom two has an en-suite shower room while the three remaining bedrooms share the four piece family bathroom.

#### Total area: approx. 214.9 sq. metres (2313.4 sq. feet)

Please note this plan is for illustration purposes only, this is not intended to be a measured survey or compty with RICS guidlines. All measurements are approximate and should be checked by prospective buyers, tenants. No responsibility is taken for any error, omission, or mis-statement.