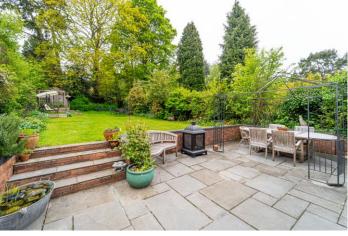

### OUTSIDE

The property is set back from the road behind a deep driveway offering the parking of several vehicles. Whilst to the rear there is a private south easterly facing garden with patio area and steps up to a raised lawn.