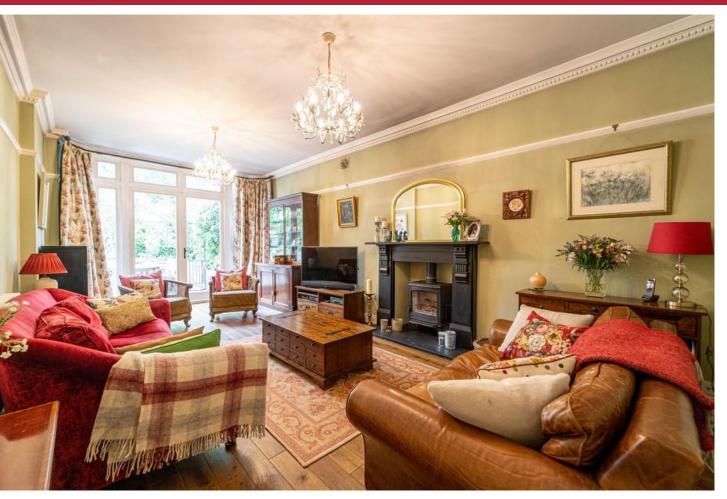

## DETAILS

This stunning family home simply must be viewed to appreciate the character and charm within. The property boasts many original features to include stained glass windows and fireplaces and in brief affords porch, entrance hallway with stripped wooden flooring and guest cloakroom, dining room overlooking the front elevation, spacious lounge with log burner and French doors opening out onto the patio and to complete the ground floor accommodation is a stunning modern breakfast kitchen with skylights and an under stairs pantry.