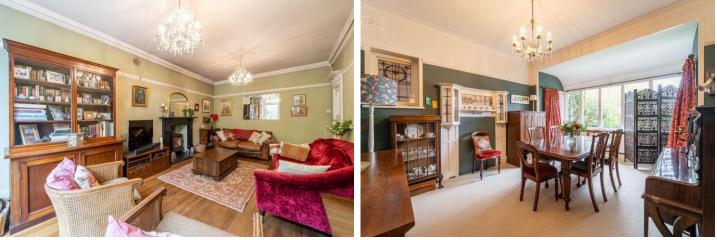

## DETAILS

This stunning family home simply must be viewed to appreciate the character and charm within. The property boasts many original features to include stained glass windows and fireplaces and in brief affords porch, entrance hallway with stripped wooden flooring and guest cloakroom, dining room overlooking the front elevation, spacious lounge with log burner and French doors opening out onto the patio and to complete the ground floor accommodation is a stunning modern breakfast kitchen with skylights and an under stairs pantry.