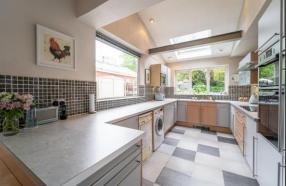

## DETAILS

This stunning family home simply must be viewed to appreciate the character and charm within. The property boasts many original features to include stained glass windows and fireplaces and in brief affords porch, entrance hallway with stripped wooden flooring and guest cloakroom, dining room overlooking the front elevation, spacious lounge with log burner and French doors opening out onto the patio and to complete the ground floor accommodation is a stunning modern breakfast kitchen with skylights and an under stairs pantry.