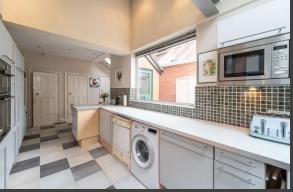

## DETAILS

This stunning family home simply must be viewed to appreciate the character and charm within. The property boasts many original features to include stained glass windows and fireplaces and in brief affords porch, entrance hallway with stripped wooden flooring and guest cloakroom, dining room overlooking the front elevation, spacious lounge with log burner and French doors opening out onto the patio and to complete the ground floor accommodation is a stunning modern breakfast kitchen with skylights and an under stairs pantry.